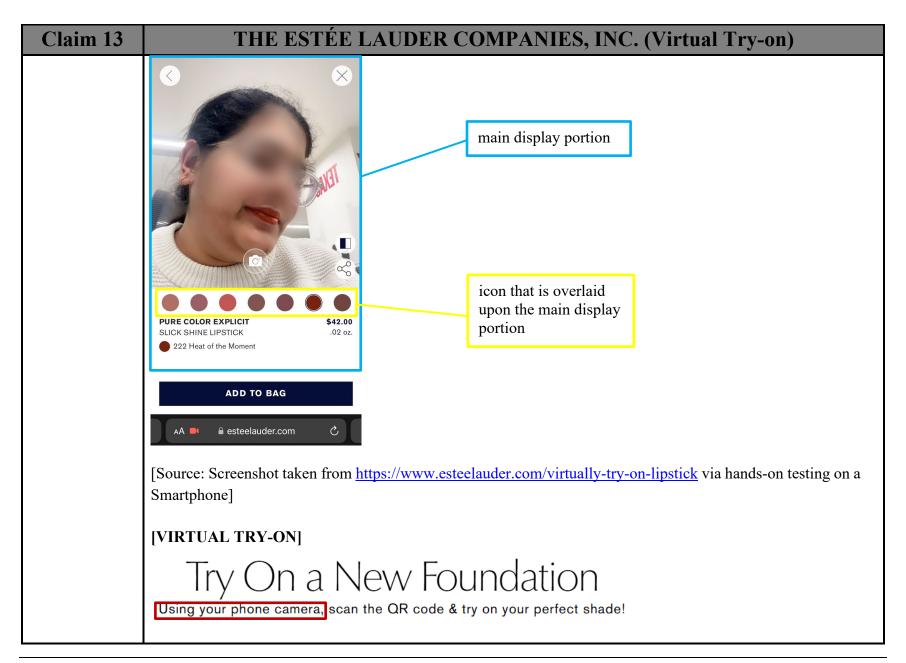

| Claim 13          | THE ESTÉE LAUDER COMPANIES, INC. (Virtual Try-on)                                                              |
|-------------------|----------------------------------------------------------------------------------------------------------------|
| A method for      | The Estée Lauder Companies, Inc. ("Estée Lauder" or "Defendant"), using the Estée Lauder Virtual Try On        |
| allowing a user   | ("Accused Product"), provides a method for allowing a user to simulate wearing real-wearable items, the method |
| to simulate       | being performed by one or more hardware processors configured by machine-readable instructions.                |
| wearing real-     |                                                                                                                |
| wearable items,   | Estée Lauder provides the Virtual Try-on feature on its website which allows users to virtually try various    |
| the method        | products from their makeup category (such as lipsticks, foundations and more) using users' device (e.g.,       |
| being performed   | smartphones, tablets etc.).                                                                                    |
| by one or more    |                                                                                                                |
| hardware          | [ESTEE LAUDER   VTO]                                                                                           |
| processors        | Vistually To Defense Vary Dung                                                                                 |
| configured by     | Virtually Try Before You Buy                                                                                   |
| machine-          | , , ,                                                                                                          |
| readable          | Use our virtual tools to try on foundation, lipstick & more                                                    |
| instructions, the | in a variety of shades & formulas—plus, find your ideal skincare!                                              |
| method            |                                                                                                                |
| comprising:       | [Link: https://www.estee-lauder-virtual-try-on.com/]                                                           |
|                   | INVIDENTAL TRAVIONI                                                                                            |
|                   | [VIRTUAL TRY-ON]                                                                                               |
|                   | Try On a New Foundation                                                                                        |
|                   |                                                                                                                |
|                   | Using your phone camera, scan the QR code & try on your perfect shade!                                         |
|                   |                                                                                                                |

| Claim 13                                                                                                                                                   | THE ESTÉE LAUDER COMPANIES, INC. (Virtual Try-on)                                                                                                                                                                                                                                                                                                                                                                                                                                                                                                                                                                                                                                                                                                                                                                                                                                                                                       |
|------------------------------------------------------------------------------------------------------------------------------------------------------------|-----------------------------------------------------------------------------------------------------------------------------------------------------------------------------------------------------------------------------------------------------------------------------------------------------------------------------------------------------------------------------------------------------------------------------------------------------------------------------------------------------------------------------------------------------------------------------------------------------------------------------------------------------------------------------------------------------------------------------------------------------------------------------------------------------------------------------------------------------------------------------------------------------------------------------------------|
|                                                                                                                                                            | Illinois Residents                                                                                                                                                                                                                                                                                                                                                                                                                                                                                                                                                                                                                                                                                                                                                                                                                                                                                                                      |
|                                                                                                                                                            | This section applies solely to Illinois residents and supplements our Privacy Policy above.                                                                                                                                                                                                                                                                                                                                                                                                                                                                                                                                                                                                                                                                                                                                                                                                                                             |
|                                                                                                                                                            | As indicated in our Privacy Policy, we may collect sensitive personal information including biometric information such as facial geometry if you use certain of our virtual try-on applications. For Illinois residents who provide us with biometric information (such as during use of our virtual try-on applications), in accordance with Illinois state law, we will retain biometric information only until the occurrence of the first of the following:                                                                                                                                                                                                                                                                                                                                                                                                                                                                         |
|                                                                                                                                                            | <ul> <li>The initial purpose for collecting or obtaining such biometric information has been satisfied, or</li> <li>Three years following your last interaction with us.</li> </ul>                                                                                                                                                                                                                                                                                                                                                                                                                                                                                                                                                                                                                                                                                                                                                     |
|                                                                                                                                                            | [Link: https://www.esteelauder.com/privacy]                                                                                                                                                                                                                                                                                                                                                                                                                                                                                                                                                                                                                                                                                                                                                                                                                                                                                             |
| providing a virtual-outfitting interface for presentation to the user via the client computing platform, the virtual-outfitting interface including two or | Estée Lauder, using the Accused Product, performs the step of providing a virtual-outfitting interface for presentation to the user via the client computing platform, the virtual-outfitting interface including two or more separate portions simultaneously presented in the virtual-outfitting interface, the two or more separate portions including a main display portion and an icon that is overlaid upon the main display portion.  For example, the Estée Lauder server provides a virtual-outfitting interface for presentation to the user via the mobile devices such as smartphones and tablets ("client computing platform"). The virtual-outfitting interface includes two different portions that are simultaneously presented to the user. The two different portions include a main display portion and color swatches ("icon") that are overlaid upon the main display portion, as shown in the screenshots below. |
| more separate portions simultaneously presented in the virtual-outfitting                                                                                  | [VIRTUAL TRY-ON TOOL: PURE COLOR ENVY LIPSTICK   ESTEE LAUDER]  Try Before You Buy                                                                                                                                                                                                                                                                                                                                                                                                                                                                                                                                                                                                                                                                                                                                                                                                                                                      |
| interface, the<br>two or more                                                                                                                              | Find your perfect shades right from the comfort of your home.                                                                                                                                                                                                                                                                                                                                                                                                                                                                                                                                                                                                                                                                                                                                                                                                                                                                           |

## Claim 13 THE ESTÉE LAUDER COMPANIES, INC. (Virtual Try-on) separate portions including a main display portion and an icon that is overlaid upon Pure Color Creme Lipstick the main display portion, Pure Color Whipped Matte Lip Color [Link: https://www.esteelauder.com/virtually-try-on-lipstick] [ESTEE LAUDER - VIRTUAL TRY-ON HANDS ON TESTING]