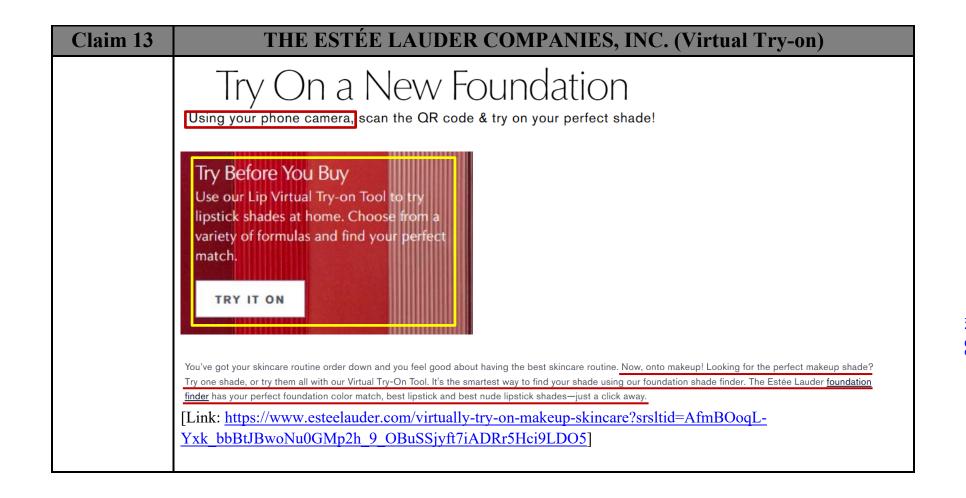

| Claim 13          | THE ESTÉE LAUDER COMPANIES, INC. (Virtual Try-on)                                                              |
|-------------------|----------------------------------------------------------------------------------------------------------------|
| A method for      | The Estée Lauder Companies, Inc. ("Estée Lauder" or "Defendant"), using the Estée Lauder Virtual Try On        |
| allowing a user   | ("Accused Product"), provides a method for allowing a user to simulate wearing real-wearable items, the method |
| to simulate       | being performed by one or more hardware processors configured by machine-readable instructions.                |
| wearing real-     |                                                                                                                |
| wearable items,   | Estée Lauder provides the Virtual Try-on feature on its website which allows users to virtually try various    |
| the method        | products from their makeup category (such as lipsticks, foundations and more) using users' device (e.g.,       |
| being performed   | smartphones, tablets etc.).                                                                                    |
| by one or more    |                                                                                                                |
| hardware          | [ESTEE LAUDER   VTO]                                                                                           |
| processors        | Vistually To Defense Vary Dung                                                                                 |
| configured by     | Virtually Try Before You Buy                                                                                   |
| machine-          | , , ,                                                                                                          |
| readable          | Use our virtual tools to try on foundation, lipstick & more                                                    |
| instructions, the | in a variety of shades & formulas—plus, find your ideal skincare!                                              |
| method            |                                                                                                                |
| comprising:       | [Link: https://www.estee-lauder-virtual-try-on.com/]                                                           |
|                   | INVIDENTAL TRAVIONI                                                                                            |
|                   | [VIRTUAL TRY-ON]                                                                                               |
|                   | Try On a New Foundation                                                                                        |
|                   |                                                                                                                |
|                   | Using your phone camera, scan the QR code & try on your perfect shade!                                         |
|                   |                                                                                                                |