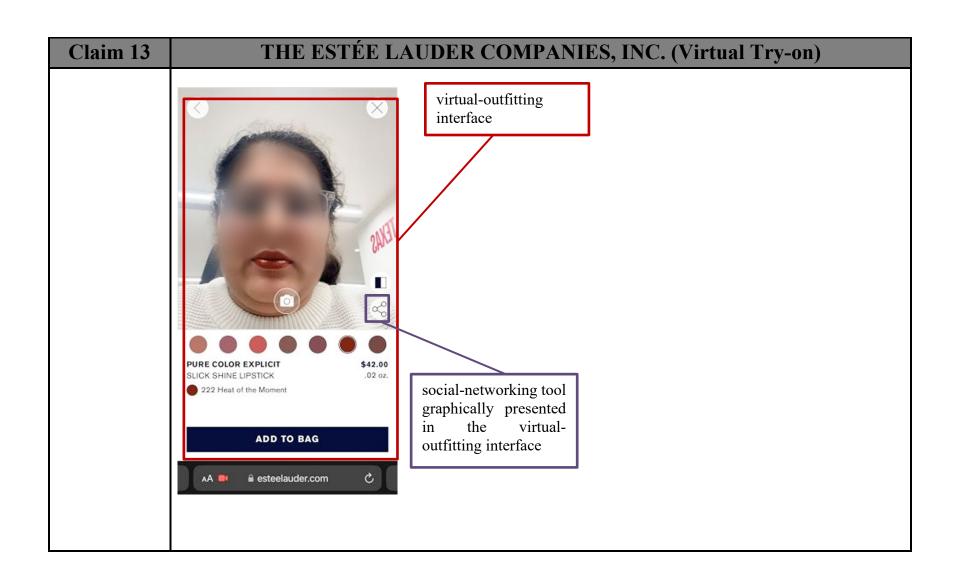

| Claim 13                                                                                                                                                   | THE ESTÉE LAUDER COMPANIES, INC. (Virtual Try-on)                                                                                                                                                                                                                                                                                                                                                                                                                                                                                                                                                                                                                                                                                                                                                                                                                                                                                       |
|------------------------------------------------------------------------------------------------------------------------------------------------------------|-----------------------------------------------------------------------------------------------------------------------------------------------------------------------------------------------------------------------------------------------------------------------------------------------------------------------------------------------------------------------------------------------------------------------------------------------------------------------------------------------------------------------------------------------------------------------------------------------------------------------------------------------------------------------------------------------------------------------------------------------------------------------------------------------------------------------------------------------------------------------------------------------------------------------------------------|
|                                                                                                                                                            | Illinois Residents                                                                                                                                                                                                                                                                                                                                                                                                                                                                                                                                                                                                                                                                                                                                                                                                                                                                                                                      |
|                                                                                                                                                            | This section applies solely to Illinois residents and supplements our Privacy Policy above.                                                                                                                                                                                                                                                                                                                                                                                                                                                                                                                                                                                                                                                                                                                                                                                                                                             |
|                                                                                                                                                            | As indicated in our Privacy Policy, we may collect sensitive personal information including biometric information such as facial geometry if you use certain of our virtual try-on applications. For Illinois residents who provide us with biometric information (such as during use of our virtual try-on applications), in accordance with Illinois state law, we will retain biometric information only until the occurrence of the first of the following:                                                                                                                                                                                                                                                                                                                                                                                                                                                                         |
|                                                                                                                                                            | <ul> <li>The initial purpose for collecting or obtaining such biometric information has been satisfied, or</li> <li>Three years following your last interaction with us.</li> </ul>                                                                                                                                                                                                                                                                                                                                                                                                                                                                                                                                                                                                                                                                                                                                                     |
|                                                                                                                                                            | [Link: https://www.esteelauder.com/privacy]                                                                                                                                                                                                                                                                                                                                                                                                                                                                                                                                                                                                                                                                                                                                                                                                                                                                                             |
| providing a virtual-outfitting interface for presentation to the user via the client computing platform, the virtual-outfitting interface including two or | Estée Lauder, using the Accused Product, performs the step of providing a virtual-outfitting interface for presentation to the user via the client computing platform, the virtual-outfitting interface including two or more separate portions simultaneously presented in the virtual-outfitting interface, the two or more separate portions including a main display portion and an icon that is overlaid upon the main display portion.  For example, the Estée Lauder server provides a virtual-outfitting interface for presentation to the user via the mobile devices such as smartphones and tablets ("client computing platform"). The virtual-outfitting interface includes two different portions that are simultaneously presented to the user. The two different portions include a main display portion and color swatches ("icon") that are overlaid upon the main display portion, as shown in the screenshots below. |
| more separate portions simultaneously presented in the virtual-outfitting                                                                                  | [VIRTUAL TRY-ON TOOL: PURE COLOR ENVY LIPSTICK   ESTEE LAUDER]  Try Before You Buy                                                                                                                                                                                                                                                                                                                                                                                                                                                                                                                                                                                                                                                                                                                                                                                                                                                      |
| interface, the<br>two or more                                                                                                                              | Find your perfect shades right from the comfort of your home.                                                                                                                                                                                                                                                                                                                                                                                                                                                                                                                                                                                                                                                                                                                                                                                                                                                                           |