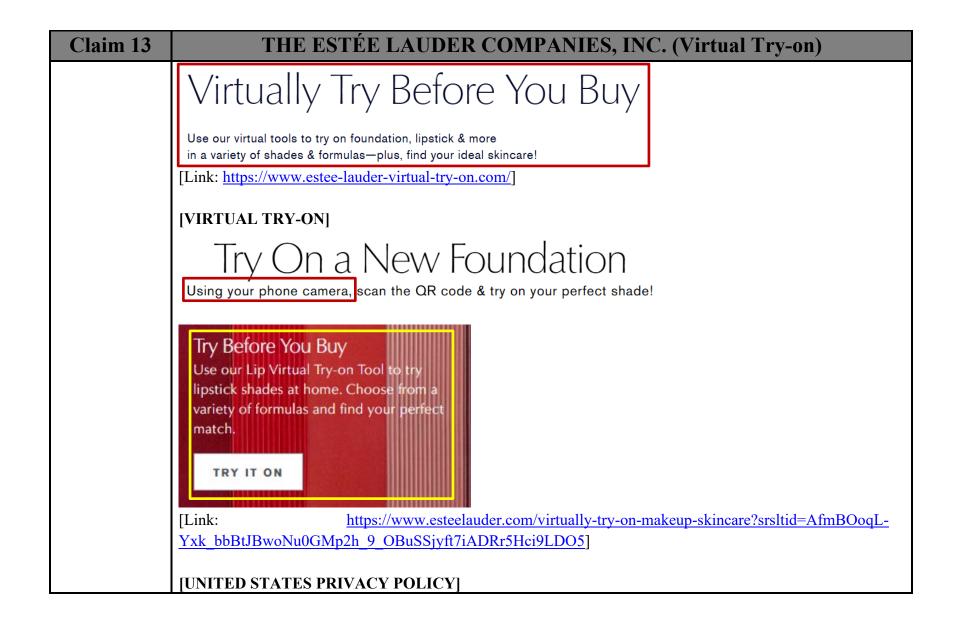

| Claim 13          | THE ESTÉE LAUDER COMPANIES, INC. (Virtual Try-on)                                                              |
|-------------------|----------------------------------------------------------------------------------------------------------------|
| A method for      | The Estée Lauder Companies, Inc. ("Estée Lauder" or "Defendant"), using the Estée Lauder Virtual Try On        |
| allowing a user   | ("Accused Product"), provides a method for allowing a user to simulate wearing real-wearable items, the method |
| to simulate       | being performed by one or more hardware processors configured by machine-readable instructions.                |
| wearing real-     |                                                                                                                |
| wearable items,   | Estée Lauder provides the Virtual Try-on feature on its website which allows users to virtually try various    |
| the method        | products from their makeup category (such as lipsticks, foundations and more) using users' device (e.g.,       |
| being performed   | smartphones, tablets etc.).                                                                                    |
| by one or more    |                                                                                                                |
| hardware          | [ESTEE LAUDER   VTO]                                                                                           |
| processors        | Vistually To Defense Vary Dung                                                                                 |
| configured by     | Virtually Try Before You Buy                                                                                   |
| machine-          | , , ,                                                                                                          |
| readable          | Use our virtual tools to try on foundation, lipstick & more                                                    |
| instructions, the | in a variety of shades & formulas—plus, find your ideal skincare!                                              |
| method            |                                                                                                                |
| comprising:       | [Link: https://www.estee-lauder-virtual-try-on.com/]                                                           |
|                   | INVIDENTAL TRAVIONI                                                                                            |
|                   | [VIRTUAL TRY-ON]                                                                                               |
|                   | Try On a New Foundation                                                                                        |
|                   |                                                                                                                |
|                   | Using your phone camera, scan the QR code & try on your perfect shade!                                         |
|                   |                                                                                                                |