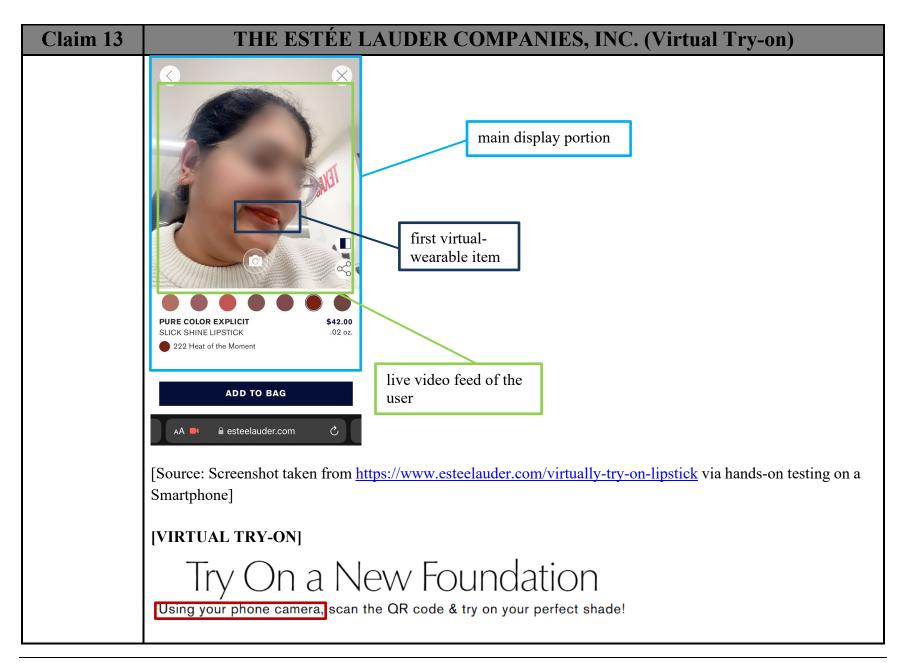

| Claim 13          | THE ESTÉE LAUDER COMPANIES, INC. (Virtual Try-on)                                                              |
|-------------------|----------------------------------------------------------------------------------------------------------------|
| A method for      | The Estée Lauder Companies, Inc. ("Estée Lauder" or "Defendant"), using the Estée Lauder Virtual Try On        |
| allowing a user   | ("Accused Product"), provides a method for allowing a user to simulate wearing real-wearable items, the method |
| to simulate       | being performed by one or more hardware processors configured by machine-readable instructions.                |
| wearing real-     |                                                                                                                |
| wearable items,   | Estée Lauder provides the Virtual Try-on feature on its website which allows users to virtually try various    |
| the method        | products from their makeup category (such as lipsticks, foundations and more) using users' device (e.g.,       |
| being performed   | smartphones, tablets etc.).                                                                                    |
| by one or more    |                                                                                                                |
| hardware          | [ESTEE LAUDER   VTO]                                                                                           |
| processors        | Vistually To Defense Vary Dung                                                                                 |
| configured by     | Virtually Try Before You Buy                                                                                   |
| machine-          | , , ,                                                                                                          |
| readable          | Use our virtual tools to try on foundation, lipstick & more                                                    |
| instructions, the | in a variety of shades & formulas—plus, find your ideal skincare!                                              |
| method            |                                                                                                                |
| comprising:       | [Link: https://www.estee-lauder-virtual-try-on.com/]                                                           |
|                   | INVIDENTAL TRAVIONI                                                                                            |
|                   | [VIRTUAL TRY-ON]                                                                                               |
|                   | Try On a New Foundation                                                                                        |
|                   |                                                                                                                |
|                   | Using your phone camera, scan the QR code & try on your perfect shade!                                         |
|                   |                                                                                                                |

| Claim 13                                                              | THE ESTÉE LAUDER COMPANIES, INC. (Virtual Try-on)                                                                                                                                                                                                                                                                                                                                                                                                                                                                                                                                                                                                                                                                                            |
|-----------------------------------------------------------------------|----------------------------------------------------------------------------------------------------------------------------------------------------------------------------------------------------------------------------------------------------------------------------------------------------------------------------------------------------------------------------------------------------------------------------------------------------------------------------------------------------------------------------------------------------------------------------------------------------------------------------------------------------------------------------------------------------------------------------------------------|
|                                                                       | HOW WE COLLECT PERSONAL INFORMATION                                                                                                                                                                                                                                                                                                                                                                                                                                                                                                                                                                                                                                                                                                          |
|                                                                       | Directly from you, such as when you make a purchase on one of our websites or in one of our retail stores, contact us with a question or complaint, use one of our mobile applications or virtual try-on applications, chat with an automated virtual agent or live person on one of our websites, create an account on one of our websites, register for one of our Brand loyalty programs or marketing lists, respond to a survey, participate in a contest or other promotion, make an appointment or sign-up to attend an event.                                                                                                                                                                                                         |
|                                                                       | Illinois Residents  This section applies solely to Illinois residents and supplements our Privacy Policy above.  As indicated in our Privacy Policy, we may collect sensitive personal information including biometric information such as facial geometry if you use certain of our virtual try-on applications. For Illinois residents who provide us with biometric information (such as during use of our virtual try-on applications), in accordance with Illinois state law, we will retain biometric information only until the occurrence of the first of the following:  • The initial purpose for collecting or obtaining such biometric information has been satisfied, or • Three years following your last interaction with us. |
|                                                                       | [Link: <a href="https://www.esteelauder.com/privacy">https://www.esteelauder.com/privacy</a> ]                                                                                                                                                                                                                                                                                                                                                                                                                                                                                                                                                                                                                                               |
| wherein the main display portion includes a composite video feed that | Estée Lauder, using the Accused Product, performs the step of wherein the main display portion includes a composite video feed that incorporates the live video feed of the user and a first virtual-wearable item.  For example, the main display portion includes a composite video feed, which is the combination of the user's live video and the first virtual-wearable item, i.e., a lipstick and/or foundation as shown in the screenshots below.                                                                                                                                                                                                                                                                                     |