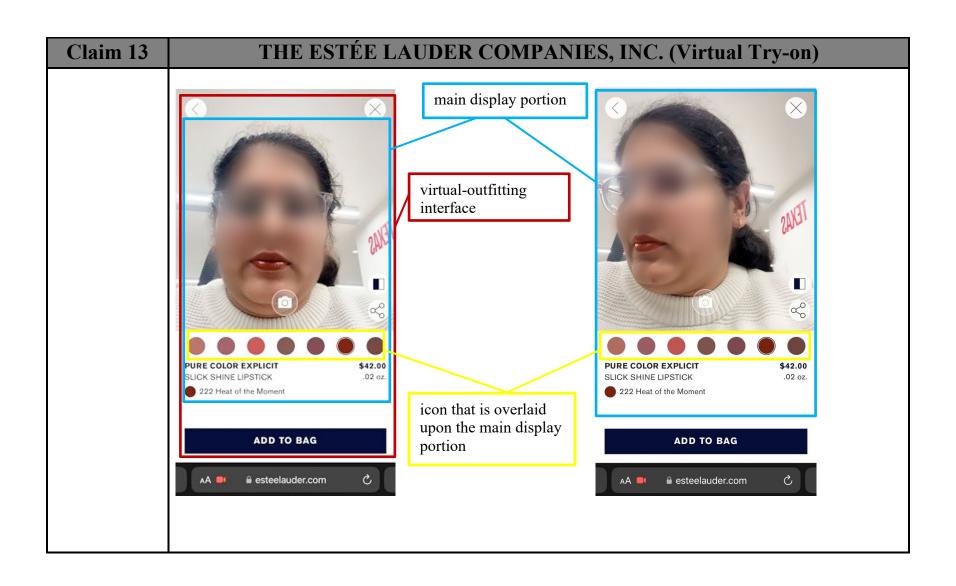

| Claim 13                                                                                                                                                   | THE ESTÉE LAUDER COMPANIES, INC. (Virtual Try-on)                                                                                                                                                                                                                                                                                                                                                                                                                                                                                                                                                                                                                                                                                                                                                                                                                                                                                       |
|------------------------------------------------------------------------------------------------------------------------------------------------------------|-----------------------------------------------------------------------------------------------------------------------------------------------------------------------------------------------------------------------------------------------------------------------------------------------------------------------------------------------------------------------------------------------------------------------------------------------------------------------------------------------------------------------------------------------------------------------------------------------------------------------------------------------------------------------------------------------------------------------------------------------------------------------------------------------------------------------------------------------------------------------------------------------------------------------------------------|
|                                                                                                                                                            | Illinois Residents                                                                                                                                                                                                                                                                                                                                                                                                                                                                                                                                                                                                                                                                                                                                                                                                                                                                                                                      |
|                                                                                                                                                            | This section applies solely to Illinois residents and supplements our Privacy Policy above.                                                                                                                                                                                                                                                                                                                                                                                                                                                                                                                                                                                                                                                                                                                                                                                                                                             |
|                                                                                                                                                            | As indicated in our Privacy Policy, we may collect sensitive personal information including biometric information such as facial geometry if you use certain of our virtual try-on applications. For Illinois residents who provide us with biometric information (such as during use of our virtual try-on applications), in accordance with Illinois state law, we will retain biometric information only until the occurrence of the first of the following:                                                                                                                                                                                                                                                                                                                                                                                                                                                                         |
|                                                                                                                                                            | <ul> <li>The initial purpose for collecting or obtaining such biometric information has been satisfied, or</li> <li>Three years following your last interaction with us.</li> </ul>                                                                                                                                                                                                                                                                                                                                                                                                                                                                                                                                                                                                                                                                                                                                                     |
|                                                                                                                                                            | [Link: https://www.esteelauder.com/privacy]                                                                                                                                                                                                                                                                                                                                                                                                                                                                                                                                                                                                                                                                                                                                                                                                                                                                                             |
| providing a virtual-outfitting interface for presentation to the user via the client computing platform, the virtual-outfitting interface including two or | Estée Lauder, using the Accused Product, performs the step of providing a virtual-outfitting interface for presentation to the user via the client computing platform, the virtual-outfitting interface including two or more separate portions simultaneously presented in the virtual-outfitting interface, the two or more separate portions including a main display portion and an icon that is overlaid upon the main display portion.  For example, the Estée Lauder server provides a virtual-outfitting interface for presentation to the user via the mobile devices such as smartphones and tablets ("client computing platform"). The virtual-outfitting interface includes two different portions that are simultaneously presented to the user. The two different portions include a main display portion and color swatches ("icon") that are overlaid upon the main display portion, as shown in the screenshots below. |
| more separate portions simultaneously presented in the virtual-outfitting                                                                                  | [VIRTUAL TRY-ON TOOL: PURE COLOR ENVY LIPSTICK   ESTEE LAUDER]  Try Before You Buy                                                                                                                                                                                                                                                                                                                                                                                                                                                                                                                                                                                                                                                                                                                                                                                                                                                      |
| interface, the<br>two or more                                                                                                                              | Find your perfect shades right from the comfort of your home.                                                                                                                                                                                                                                                                                                                                                                                                                                                                                                                                                                                                                                                                                                                                                                                                                                                                           |

## Claim 13 THE ESTÉE LAUDER COMPANIES, INC. (Virtual Try-on) separate portions including a main display portion and an icon that is overlaid upon Pure Color Creme Lipstick the main display portion, Pure Color Whipped Matte Lip Color [Link: https://www.esteelauder.com/virtually-try-on-lipstick] [ESTEE LAUDER - VIRTUAL TRY-ON HANDS ON TESTING]