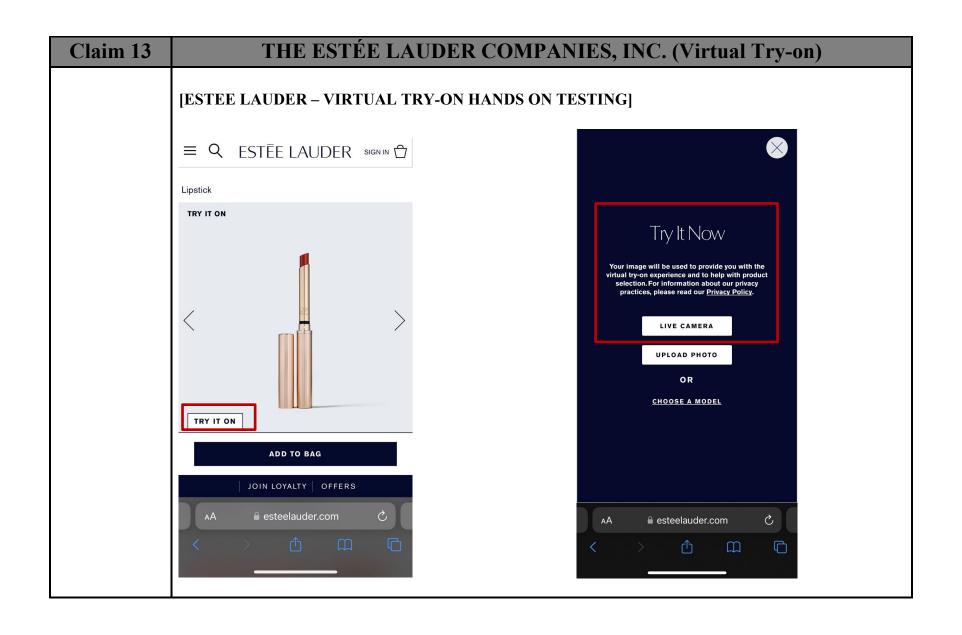

## Claim 13 THE ESTÉE LAUDER COMPANIES, INC. (Virtual Try-on) user within the [VIRTUAL TRY-ON TOOL: PURE COLOR ENVY LIPSTICK | ESTEE LAUDER] live video feed, Try Before You Buy the one or more body parts including a first Find your perfect shades right from the comfort of your home. body part; Pure Color Pure Color Pure Color Matte Lipstick Creme Lipstick Hi-Lustre Lipstick Lustrous color, Brilliant shine. TRY IT ON TRY IT ON Pure Color Pure Color Explicit Pure Color Explicit Whipped Matte Lip Color Silk Matte Lipstick dimensional matte. Explicit color. [Link: https://www.esteelauder.com/virtually-try-on-lipstick] [ESTEE LAUDER - VIRTUAL TRY-ON HANDS ON TESTING]

| Claim 13                                                                                                                                                   | THE ESTÉE LAUDER COMPANIES, INC. (Virtual Try-on)                                                                                                                                                                                                                                                                                                                                                                                                                                                                                                                                                                                                                                                                                                                                                                                                                                                                                       |
|------------------------------------------------------------------------------------------------------------------------------------------------------------|-----------------------------------------------------------------------------------------------------------------------------------------------------------------------------------------------------------------------------------------------------------------------------------------------------------------------------------------------------------------------------------------------------------------------------------------------------------------------------------------------------------------------------------------------------------------------------------------------------------------------------------------------------------------------------------------------------------------------------------------------------------------------------------------------------------------------------------------------------------------------------------------------------------------------------------------|
|                                                                                                                                                            | Illinois Residents                                                                                                                                                                                                                                                                                                                                                                                                                                                                                                                                                                                                                                                                                                                                                                                                                                                                                                                      |
|                                                                                                                                                            | This section applies solely to Illinois residents and supplements our Privacy Policy above.                                                                                                                                                                                                                                                                                                                                                                                                                                                                                                                                                                                                                                                                                                                                                                                                                                             |
|                                                                                                                                                            | As indicated in our Privacy Policy, we may collect sensitive personal information including biometric information such as facial geometry if you use certain of our virtual try-on applications. For Illinois residents who provide us with biometric information (such as during use of our virtual try-on applications), in accordance with Illinois state law, we will retain biometric information only until the occurrence of the first of the following:                                                                                                                                                                                                                                                                                                                                                                                                                                                                         |
|                                                                                                                                                            | <ul> <li>The initial purpose for collecting or obtaining such biometric information has been satisfied, or</li> <li>Three years following your last interaction with us.</li> </ul>                                                                                                                                                                                                                                                                                                                                                                                                                                                                                                                                                                                                                                                                                                                                                     |
|                                                                                                                                                            | [Link: https://www.esteelauder.com/privacy]                                                                                                                                                                                                                                                                                                                                                                                                                                                                                                                                                                                                                                                                                                                                                                                                                                                                                             |
| providing a virtual-outfitting interface for presentation to the user via the client computing platform, the virtual-outfitting interface including two or | Estée Lauder, using the Accused Product, performs the step of providing a virtual-outfitting interface for presentation to the user via the client computing platform, the virtual-outfitting interface including two or more separate portions simultaneously presented in the virtual-outfitting interface, the two or more separate portions including a main display portion and an icon that is overlaid upon the main display portion.  For example, the Estée Lauder server provides a virtual-outfitting interface for presentation to the user via the mobile devices such as smartphones and tablets ("client computing platform"). The virtual-outfitting interface includes two different portions that are simultaneously presented to the user. The two different portions include a main display portion and color swatches ("icon") that are overlaid upon the main display portion, as shown in the screenshots below. |
| more separate portions simultaneously presented in the virtual-outfitting                                                                                  | [VIRTUAL TRY-ON TOOL: PURE COLOR ENVY LIPSTICK   ESTEE LAUDER]  Try Before You Buy                                                                                                                                                                                                                                                                                                                                                                                                                                                                                                                                                                                                                                                                                                                                                                                                                                                      |
| interface, the<br>two or more                                                                                                                              | Find your perfect shades right from the comfort of your home.                                                                                                                                                                                                                                                                                                                                                                                                                                                                                                                                                                                                                                                                                                                                                                                                                                                                           |

## Claim 13 THE ESTÉE LAUDER COMPANIES, INC. (Virtual Try-on) separate portions including a main display portion and an icon that is overlaid upon Pure Color Creme Lipstick the main display portion, Pure Color Whipped Matte Lip Color [Link: https://www.esteelauder.com/virtually-try-on-lipstick] [ESTEE LAUDER - VIRTUAL TRY-ON HANDS ON TESTING]