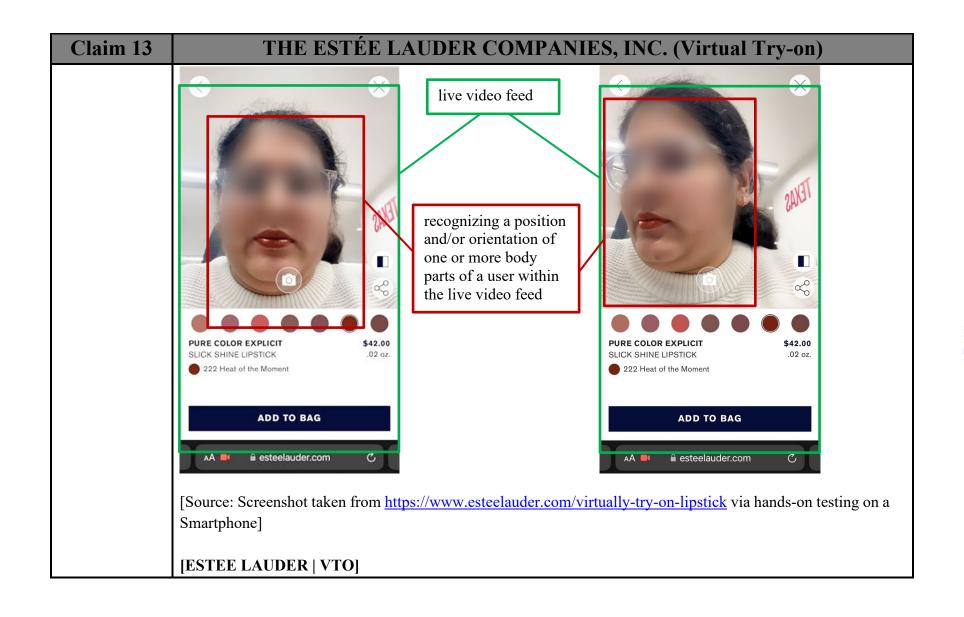

## Claim 13 THE ESTÉE LAUDER COMPANIES, INC. (Virtual Try-on) user within the [VIRTUAL TRY-ON TOOL: PURE COLOR ENVY LIPSTICK | ESTEE LAUDER] live video feed, Try Before You Buy the one or more body parts including a first Find your perfect shades right from the comfort of your home. body part; Pure Color Pure Color Pure Color Matte Lipstick Creme Lipstick Hi-Lustre Lipstick Lustrous color, Brilliant shine. TRY IT ON TRY IT ON Pure Color Pure Color Explicit Pure Color Explicit Whipped Matte Lip Color Silk Matte Lipstick dimensional matte. Explicit color. [Link: https://www.esteelauder.com/virtually-try-on-lipstick] [ESTEE LAUDER - VIRTUAL TRY-ON HANDS ON TESTING]