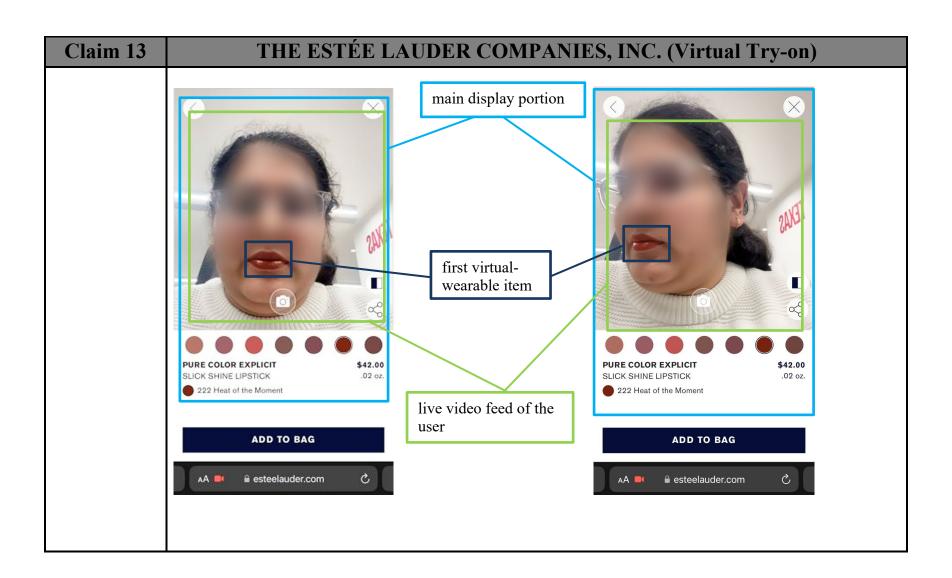

| Claim 13                                                                                                                                                   | THE ESTÉE LAUDER COMPANIES, INC. (Virtual Try-on)                                                                                                                                                                                                                                                                                                                                                                                                                                                                                                                                                                                                                                                                                                                                                                                                                                                                                       |
|------------------------------------------------------------------------------------------------------------------------------------------------------------|-----------------------------------------------------------------------------------------------------------------------------------------------------------------------------------------------------------------------------------------------------------------------------------------------------------------------------------------------------------------------------------------------------------------------------------------------------------------------------------------------------------------------------------------------------------------------------------------------------------------------------------------------------------------------------------------------------------------------------------------------------------------------------------------------------------------------------------------------------------------------------------------------------------------------------------------|
|                                                                                                                                                            | Illinois Residents                                                                                                                                                                                                                                                                                                                                                                                                                                                                                                                                                                                                                                                                                                                                                                                                                                                                                                                      |
|                                                                                                                                                            | This section applies solely to Illinois residents and supplements our Privacy Policy above.                                                                                                                                                                                                                                                                                                                                                                                                                                                                                                                                                                                                                                                                                                                                                                                                                                             |
|                                                                                                                                                            | As indicated in our Privacy Policy, we may collect sensitive personal information including biometric information such as facial geometry if you use certain of our virtual try-on applications. For Illinois residents who provide us with biometric information (such as during use of our virtual try-on applications), in accordance with Illinois state law, we will retain biometric information only until the occurrence of the first of the following:                                                                                                                                                                                                                                                                                                                                                                                                                                                                         |
|                                                                                                                                                            | <ul> <li>The initial purpose for collecting or obtaining such biometric information has been satisfied, or</li> <li>Three years following your last interaction with us.</li> </ul>                                                                                                                                                                                                                                                                                                                                                                                                                                                                                                                                                                                                                                                                                                                                                     |
|                                                                                                                                                            | [Link: https://www.esteelauder.com/privacy]                                                                                                                                                                                                                                                                                                                                                                                                                                                                                                                                                                                                                                                                                                                                                                                                                                                                                             |
| providing a virtual-outfitting interface for presentation to the user via the client computing platform, the virtual-outfitting interface including two or | Estée Lauder, using the Accused Product, performs the step of providing a virtual-outfitting interface for presentation to the user via the client computing platform, the virtual-outfitting interface including two or more separate portions simultaneously presented in the virtual-outfitting interface, the two or more separate portions including a main display portion and an icon that is overlaid upon the main display portion.  For example, the Estée Lauder server provides a virtual-outfitting interface for presentation to the user via the mobile devices such as smartphones and tablets ("client computing platform"). The virtual-outfitting interface includes two different portions that are simultaneously presented to the user. The two different portions include a main display portion and color swatches ("icon") that are overlaid upon the main display portion, as shown in the screenshots below. |
| more separate portions simultaneously presented in the virtual-outfitting                                                                                  | [VIRTUAL TRY-ON TOOL: PURE COLOR ENVY LIPSTICK   ESTEE LAUDER]  Try Before You Buy                                                                                                                                                                                                                                                                                                                                                                                                                                                                                                                                                                                                                                                                                                                                                                                                                                                      |
| interface, the<br>two or more                                                                                                                              | Find your perfect shades right from the comfort of your home.                                                                                                                                                                                                                                                                                                                                                                                                                                                                                                                                                                                                                                                                                                                                                                                                                                                                           |

| Claim 13                                                              | THE ESTÉE LAUDER COMPANIES, INC. (Virtual Try-on)                                                                                                                                                                                                                                                                                                                                                                                                                                                                                                                                                                                                                                                                                            |
|-----------------------------------------------------------------------|----------------------------------------------------------------------------------------------------------------------------------------------------------------------------------------------------------------------------------------------------------------------------------------------------------------------------------------------------------------------------------------------------------------------------------------------------------------------------------------------------------------------------------------------------------------------------------------------------------------------------------------------------------------------------------------------------------------------------------------------|
|                                                                       | HOW WE COLLECT PERSONAL INFORMATION                                                                                                                                                                                                                                                                                                                                                                                                                                                                                                                                                                                                                                                                                                          |
|                                                                       | Directly from you, such as when you make a purchase on one of our websites or in one of our retail stores, contact us with a question or complaint, use one of our mobile applications or virtual try-on applications, chat with an automated virtual agent or live person on one of our websites, create an account on one of our websites, register for one of our Brand loyalty programs or marketing lists, respond to a survey, participate in a contest or other promotion, make an appointment or sign-up to attend an event.                                                                                                                                                                                                         |
|                                                                       | Illinois Residents  This section applies solely to Illinois residents and supplements our Privacy Policy above.  As indicated in our Privacy Policy, we may collect sensitive personal information including biometric information such as facial geometry if you use certain of our virtual try-on applications. For Illinois residents who provide us with biometric information (such as during use of our virtual try-on applications), in accordance with Illinois state law, we will retain biometric information only until the occurrence of the first of the following:  • The initial purpose for collecting or obtaining such biometric information has been satisfied, or • Three years following your last interaction with us. |
|                                                                       | [Link: <a href="https://www.esteelauder.com/privacy">https://www.esteelauder.com/privacy</a> ]                                                                                                                                                                                                                                                                                                                                                                                                                                                                                                                                                                                                                                               |
| wherein the main display portion includes a composite video feed that | Estée Lauder, using the Accused Product, performs the step of wherein the main display portion includes a composite video feed that incorporates the live video feed of the user and a first virtual-wearable item.  For example, the main display portion includes a composite video feed, which is the combination of the user's live video and the first virtual-wearable item, i.e., a lipstick and/or foundation as shown in the screenshots below.                                                                                                                                                                                                                                                                                     |