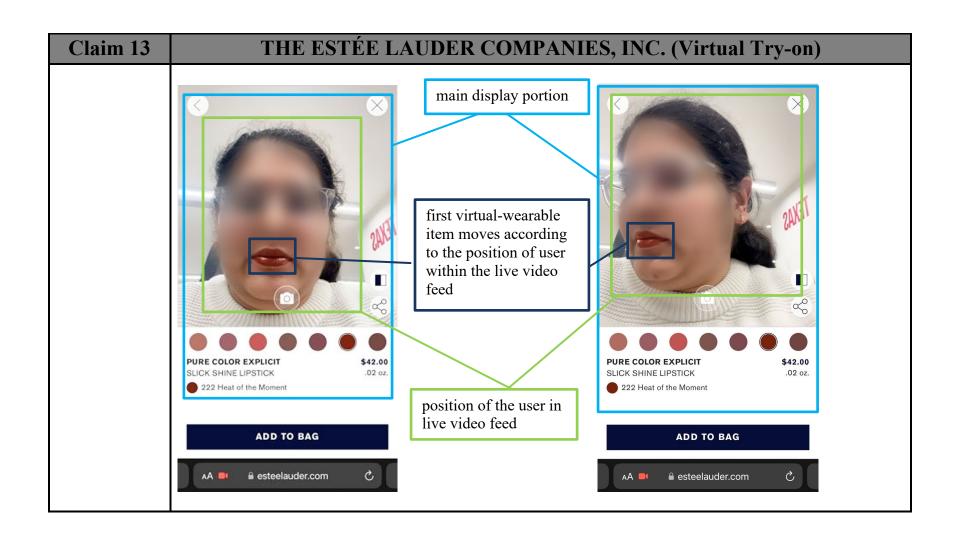

| Claim 13                                                                    | THE ESTÉE LAUDER COMPANIES, INC. (Virtual Try-on)                                                                                                                                                                                                                                                                                                                                                                                                                                                                                             |
|-----------------------------------------------------------------------------|-----------------------------------------------------------------------------------------------------------------------------------------------------------------------------------------------------------------------------------------------------------------------------------------------------------------------------------------------------------------------------------------------------------------------------------------------------------------------------------------------------------------------------------------------|
|                                                                             | HOW WE COLLECT PERSONAL                                                                                                                                                                                                                                                                                                                                                                                                                                                                                                                       |
|                                                                             | INFORMATION                                                                                                                                                                                                                                                                                                                                                                                                                                                                                                                                   |
|                                                                             | ^ top We may collect personal information about you from various sources. For example:                                                                                                                                                                                                                                                                                                                                                                                                                                                        |
|                                                                             | • <b>Directly from you,</b> such as when you make a purchase on one of our websites or in one of our retail stores, contact us with a question or complaint, use one of our mobile applications or virtual try-on applications, chat with an automated virtual agent or live person on one of our websites, create an account on one of our websites, register for one of our Brand loyalty programs or marketing lists, respond to a survey, participate in a contest or other promotion, make an appointment or sign-up to attend an event. |
|                                                                             | Illinois Residents                                                                                                                                                                                                                                                                                                                                                                                                                                                                                                                            |
|                                                                             | This section applies solely to Illinois residents and supplements our Privacy Policy above.                                                                                                                                                                                                                                                                                                                                                                                                                                                   |
|                                                                             | As indicated in our Privacy Policy, we may collect sensitive personal information including biometric information such as facial geometry if you use certain of our virtual try-on applications. For Illinois residents who provide us with biometric information (such as during use of our virtual try-on applications), in accordance with Illinois state law, we will retain biometric information only until the occurrence of the first of the following:                                                                               |
|                                                                             | <ul> <li>The initial purpose for collecting or obtaining such biometric information has been satisfied, or</li> <li>Three years following your last interaction with us.</li> </ul>                                                                                                                                                                                                                                                                                                                                                           |
|                                                                             | [Link: <a href="https://www.esteelauder.com/privacy">https://www.esteelauder.com/privacy</a> ]                                                                                                                                                                                                                                                                                                                                                                                                                                                |
| wherein a position, size,                                                   | Estée Lauder, using the Accused Product, performs the step of wherein a position, size, and/or orientation of the first virtual-wearable item is determined such that the first virtual-wearable item moves within the main display                                                                                                                                                                                                                                                                                                           |
| and/or                                                                      | portion according to the position and/or orientation of the user within the live video feed so that the user appears                                                                                                                                                                                                                                                                                                                                                                                                                          |
| orientation of                                                              | to be wearing the first virtual-wearable item in real time in the main display portion.                                                                                                                                                                                                                                                                                                                                                                                                                                                       |
| the first virtual-<br>wearable item is<br>determined such<br>that the first | For example, as shown in the given below screenshots, the position, size, and orientation of the first virtual-wearable item, i.e., a lipstick and/or foundation, is identified and adjusted within the main display portion to correspond with the orientation and position of the user in the live video, so that the user appears to be wearing the                                                                                                                                                                                        |

| Claim 13         | THE ESTÉE LAUDER COMPANIES, INC. (Virtual Try-on)                                                                  |
|------------------|--------------------------------------------------------------------------------------------------------------------|
| virtual-wearable | lipstick and/or foundation in real time in the main display portion. The main display portion provides a realistic |
| item moves       | experience as the lipstick and/or foundation stays constant on lips and/or face even when the user moves.          |
| within the main  |                                                                                                                    |
| display portion  | [VIRTUAL TRY-ON TOOL: PURE COLOR ENVY LIPSTICK   ESTEE LAUDER]                                                     |
| according to the | Try Before You Buy                                                                                                 |
| position and/or  | Try before tou buy                                                                                                 |
| orientation of   | Find your perfect shades right from the comfort of your home.                                                      |
| the user within  | [Link: https://www.esteelauder.com/virtually-try-on-lipstick]                                                      |
| the live video   | [ESTEE LAUDER – VIRTUAL TRY-ON HANDS ON TESTING]                                                                   |
| feed so that the | ESTEE ENOBER VIRTORE TRI-OR INCOS OR TESTING                                                                       |
| user appears to  |                                                                                                                    |
| be wearing the   |                                                                                                                    |
| first virtual-   |                                                                                                                    |
| wearable item in |                                                                                                                    |
| real time in the |                                                                                                                    |
| main display     |                                                                                                                    |
| portion; and     |                                                                                                                    |