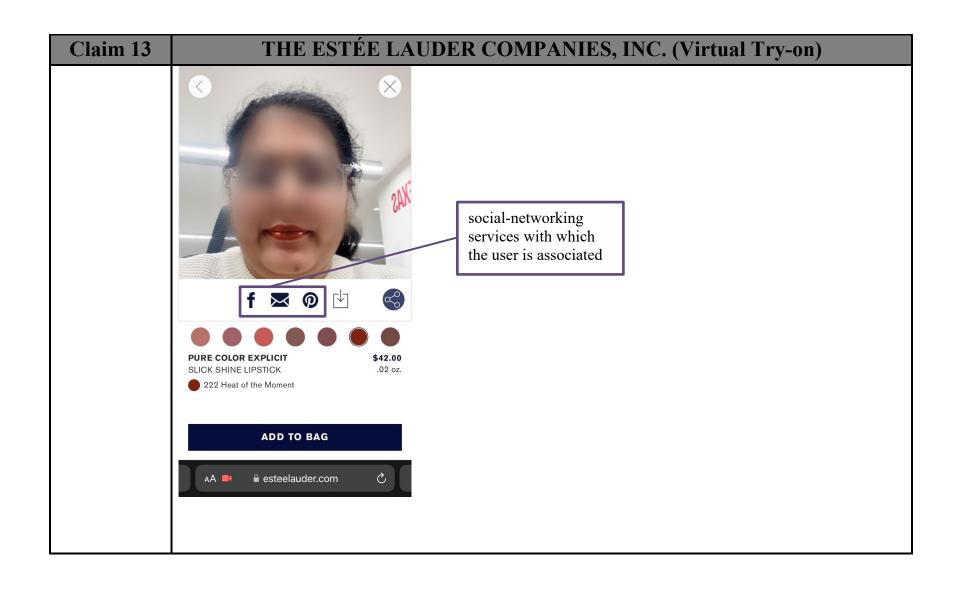

| Claim 13                                                                                                                                                   | THE ESTÉE LAUDER COMPANIES, INC. (Virtual Try-on)                                                                                                                                                                                                                                                                                                                                                                                                                                                                                                                                                                                                                                                                                                                                                                                                                                                                                       |
|------------------------------------------------------------------------------------------------------------------------------------------------------------|-----------------------------------------------------------------------------------------------------------------------------------------------------------------------------------------------------------------------------------------------------------------------------------------------------------------------------------------------------------------------------------------------------------------------------------------------------------------------------------------------------------------------------------------------------------------------------------------------------------------------------------------------------------------------------------------------------------------------------------------------------------------------------------------------------------------------------------------------------------------------------------------------------------------------------------------|
|                                                                                                                                                            | Illinois Residents                                                                                                                                                                                                                                                                                                                                                                                                                                                                                                                                                                                                                                                                                                                                                                                                                                                                                                                      |
|                                                                                                                                                            | This section applies solely to Illinois residents and supplements our Privacy Policy above.                                                                                                                                                                                                                                                                                                                                                                                                                                                                                                                                                                                                                                                                                                                                                                                                                                             |
|                                                                                                                                                            | As indicated in our Privacy Policy, we may collect sensitive personal information including biometric information such as facial geometry if you use certain of our virtual try-on applications. For Illinois residents who provide us with biometric information (such as during use of our virtual try-on applications), in accordance with Illinois state law, we will retain biometric information only until the occurrence of the first of the following:                                                                                                                                                                                                                                                                                                                                                                                                                                                                         |
|                                                                                                                                                            | <ul> <li>The initial purpose for collecting or obtaining such biometric information has been satisfied, or</li> <li>Three years following your last interaction with us.</li> </ul>                                                                                                                                                                                                                                                                                                                                                                                                                                                                                                                                                                                                                                                                                                                                                     |
|                                                                                                                                                            | [Link: https://www.esteelauder.com/privacy]                                                                                                                                                                                                                                                                                                                                                                                                                                                                                                                                                                                                                                                                                                                                                                                                                                                                                             |
| providing a virtual-outfitting interface for presentation to the user via the client computing platform, the virtual-outfitting interface including two or | Estée Lauder, using the Accused Product, performs the step of providing a virtual-outfitting interface for presentation to the user via the client computing platform, the virtual-outfitting interface including two or more separate portions simultaneously presented in the virtual-outfitting interface, the two or more separate portions including a main display portion and an icon that is overlaid upon the main display portion.  For example, the Estée Lauder server provides a virtual-outfitting interface for presentation to the user via the mobile devices such as smartphones and tablets ("client computing platform"). The virtual-outfitting interface includes two different portions that are simultaneously presented to the user. The two different portions include a main display portion and color swatches ("icon") that are overlaid upon the main display portion, as shown in the screenshots below. |
| more separate portions simultaneously presented in the virtual-outfitting                                                                                  | [VIRTUAL TRY-ON TOOL: PURE COLOR ENVY LIPSTICK   ESTEE LAUDER]  Try Before You Buy                                                                                                                                                                                                                                                                                                                                                                                                                                                                                                                                                                                                                                                                                                                                                                                                                                                      |
| interface, the<br>two or more                                                                                                                              | Find your perfect shades right from the comfort of your home.                                                                                                                                                                                                                                                                                                                                                                                                                                                                                                                                                                                                                                                                                                                                                                                                                                                                           |