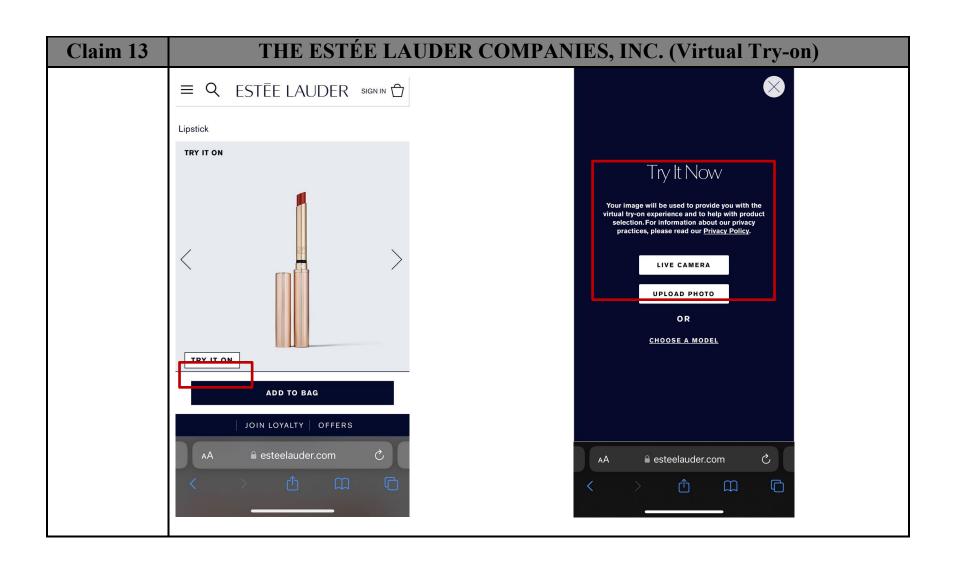

| Claim 13                                                                                                                                                   | THE ESTÉE LAUDER COMPANIES, INC. (Virtual Try-on)                                                                                                                                                                                                                                                                                                                                                                                                                                                                                                                                                                                                                                                                                                                                                                                                                                                                                       |
|------------------------------------------------------------------------------------------------------------------------------------------------------------|-----------------------------------------------------------------------------------------------------------------------------------------------------------------------------------------------------------------------------------------------------------------------------------------------------------------------------------------------------------------------------------------------------------------------------------------------------------------------------------------------------------------------------------------------------------------------------------------------------------------------------------------------------------------------------------------------------------------------------------------------------------------------------------------------------------------------------------------------------------------------------------------------------------------------------------------|
|                                                                                                                                                            | Illinois Residents                                                                                                                                                                                                                                                                                                                                                                                                                                                                                                                                                                                                                                                                                                                                                                                                                                                                                                                      |
|                                                                                                                                                            | This section applies solely to Illinois residents and supplements our Privacy Policy above.                                                                                                                                                                                                                                                                                                                                                                                                                                                                                                                                                                                                                                                                                                                                                                                                                                             |
|                                                                                                                                                            | As indicated in our Privacy Policy, we may collect sensitive personal information including biometric information such as facial geometry if you use certain of our virtual try-on applications. For Illinois residents who provide us with biometric information (such as during use of our virtual try-on applications), in accordance with Illinois state law, we will retain biometric information only until the occurrence of the first of the following:                                                                                                                                                                                                                                                                                                                                                                                                                                                                         |
|                                                                                                                                                            | <ul> <li>The initial purpose for collecting or obtaining such biometric information has been satisfied, or</li> <li>Three years following your last interaction with us.</li> </ul>                                                                                                                                                                                                                                                                                                                                                                                                                                                                                                                                                                                                                                                                                                                                                     |
|                                                                                                                                                            | [Link: https://www.esteelauder.com/privacy]                                                                                                                                                                                                                                                                                                                                                                                                                                                                                                                                                                                                                                                                                                                                                                                                                                                                                             |
| providing a virtual-outfitting interface for presentation to the user via the client computing platform, the virtual-outfitting interface including two or | Estée Lauder, using the Accused Product, performs the step of providing a virtual-outfitting interface for presentation to the user via the client computing platform, the virtual-outfitting interface including two or more separate portions simultaneously presented in the virtual-outfitting interface, the two or more separate portions including a main display portion and an icon that is overlaid upon the main display portion.  For example, the Estée Lauder server provides a virtual-outfitting interface for presentation to the user via the mobile devices such as smartphones and tablets ("client computing platform"). The virtual-outfitting interface includes two different portions that are simultaneously presented to the user. The two different portions include a main display portion and color swatches ("icon") that are overlaid upon the main display portion, as shown in the screenshots below. |
| more separate portions simultaneously presented in the virtual-outfitting                                                                                  | [VIRTUAL TRY-ON TOOL: PURE COLOR ENVY LIPSTICK   ESTEE LAUDER]  Try Before You Buy                                                                                                                                                                                                                                                                                                                                                                                                                                                                                                                                                                                                                                                                                                                                                                                                                                                      |
| interface, the<br>two or more                                                                                                                              | Find your perfect shades right from the comfort of your home.                                                                                                                                                                                                                                                                                                                                                                                                                                                                                                                                                                                                                                                                                                                                                                                                                                                                           |

## Claim 13 THE ESTÉE LAUDER COMPANIES, INC. (Virtual Try-on) separate portions including a main display portion and an icon that is overlaid upon Pure Color Creme Lipstick the main display portion, Pure Color Whipped Matte Lip Color [Link: https://www.esteelauder.com/virtually-try-on-lipstick] [ESTEE LAUDER - VIRTUAL TRY-ON HANDS ON TESTING]