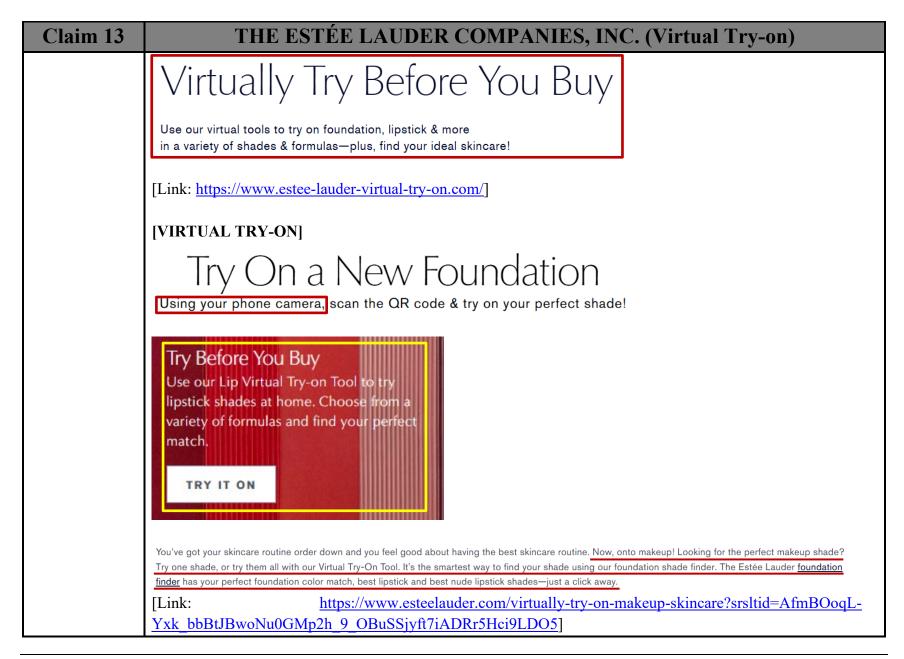

| Claim 13          | THE ESTÉE LAUDER COMPANIES, INC. (Virtual Try-on)                                                              |
|-------------------|----------------------------------------------------------------------------------------------------------------|
| A method for      | The Estée Lauder Companies, Inc. ("Estée Lauder" or "Defendant"), using the Estée Lauder Virtual Try On        |
| allowing a user   | ("Accused Product"), provides a method for allowing a user to simulate wearing real-wearable items, the method |
| to simulate       | being performed by one or more hardware processors configured by machine-readable instructions.                |
| wearing real-     |                                                                                                                |
| wearable items,   | Estée Lauder provides the Virtual Try-on feature on its website which allows users to virtually try various    |
| the method        | products from their makeup category (such as lipsticks, foundations and more) using users' device (e.g.,       |
| being performed   | smartphones, tablets etc.).                                                                                    |
| by one or more    |                                                                                                                |
| hardware          | [ESTEE LAUDER   VTO]                                                                                           |
| processors        | Vistually To Defense Vary Dung                                                                                 |
| configured by     | Virtually Try Before You Buy                                                                                   |
| machine-          | , , ,                                                                                                          |
| readable          | Use our virtual tools to try on foundation, lipstick & more                                                    |
| instructions, the | in a variety of shades & formulas—plus, find your ideal skincare!                                              |
| method            |                                                                                                                |
| comprising:       | [Link: https://www.estee-lauder-virtual-try-on.com/]                                                           |
|                   | INVIDENTAL TRAVIONI                                                                                            |
|                   | [VIRTUAL TRY-ON]                                                                                               |
|                   | Try On a New Foundation                                                                                        |
|                   |                                                                                                                |
|                   | Using your phone camera, scan the QR code & try on your perfect shade!                                         |
|                   |                                                                                                                |