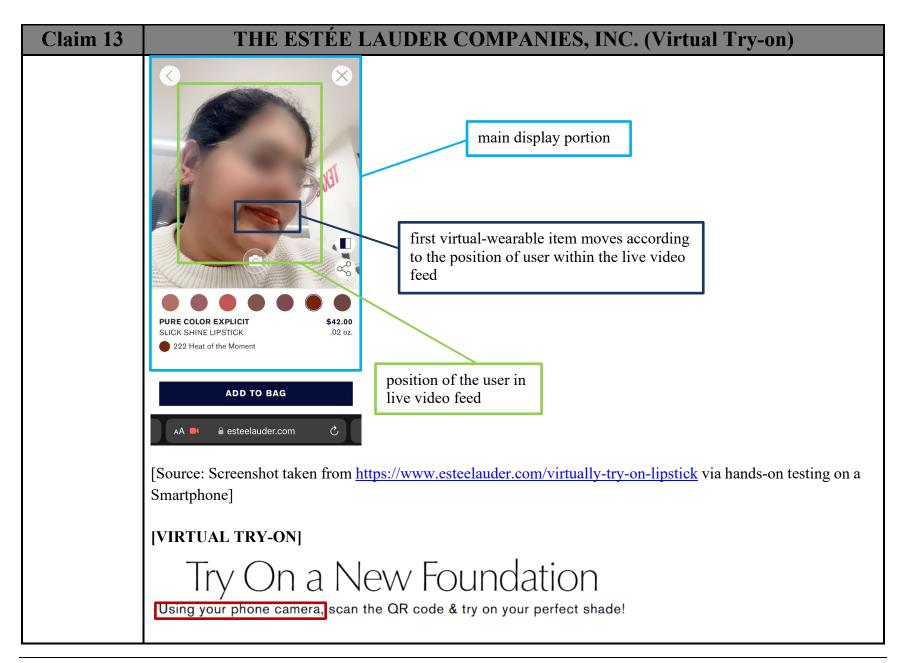

| Claim 13                                                                    | THE ESTÉE LAUDER COMPANIES, INC. (Virtual Try-on)                                                                                                                                                                                                                                                                                                                                                                                                                                                                                             |
|-----------------------------------------------------------------------------|-----------------------------------------------------------------------------------------------------------------------------------------------------------------------------------------------------------------------------------------------------------------------------------------------------------------------------------------------------------------------------------------------------------------------------------------------------------------------------------------------------------------------------------------------|
|                                                                             | HOW WE COLLECT PERSONAL                                                                                                                                                                                                                                                                                                                                                                                                                                                                                                                       |
|                                                                             | INFORMATION                                                                                                                                                                                                                                                                                                                                                                                                                                                                                                                                   |
|                                                                             | ^ top We may collect personal information about you from various sources. For example:                                                                                                                                                                                                                                                                                                                                                                                                                                                        |
|                                                                             | • <b>Directly from you,</b> such as when you make a purchase on one of our websites or in one of our retail stores, contact us with a question or complaint, use one of our mobile applications or virtual try-on applications, chat with an automated virtual agent or live person on one of our websites, create an account on one of our websites, register for one of our Brand loyalty programs or marketing lists, respond to a survey, participate in a contest or other promotion, make an appointment or sign-up to attend an event. |
|                                                                             | Illinois Residents                                                                                                                                                                                                                                                                                                                                                                                                                                                                                                                            |
|                                                                             | This section applies solely to Illinois residents and supplements our Privacy Policy above.                                                                                                                                                                                                                                                                                                                                                                                                                                                   |
|                                                                             | As indicated in our Privacy Policy, we may collect sensitive personal information including biometric information such as facial geometry if you use certain of our virtual try-on applications. For Illinois residents who provide us with biometric information (such as during use of our virtual try-on applications), in accordance with Illinois state law, we will retain biometric information only until the occurrence of the first of the following:                                                                               |
|                                                                             | <ul> <li>The initial purpose for collecting or obtaining such biometric information has been satisfied, or</li> <li>Three years following your last interaction with us.</li> </ul>                                                                                                                                                                                                                                                                                                                                                           |
|                                                                             | [Link: <a href="https://www.esteelauder.com/privacy">https://www.esteelauder.com/privacy</a> ]                                                                                                                                                                                                                                                                                                                                                                                                                                                |
| wherein a position, size,                                                   | Estée Lauder, using the Accused Product, performs the step of wherein a position, size, and/or orientation of the first virtual-wearable item is determined such that the first virtual-wearable item moves within the main display                                                                                                                                                                                                                                                                                                           |
| and/or                                                                      | portion according to the position and/or orientation of the user within the live video feed so that the user appears                                                                                                                                                                                                                                                                                                                                                                                                                          |
| orientation of                                                              | to be wearing the first virtual-wearable item in real time in the main display portion.                                                                                                                                                                                                                                                                                                                                                                                                                                                       |
| the first virtual-<br>wearable item is<br>determined such<br>that the first | For example, as shown in the given below screenshots, the position, size, and orientation of the first virtual-wearable item, i.e., a lipstick and/or foundation, is identified and adjusted within the main display portion to correspond with the orientation and position of the user in the live video, so that the user appears to be wearing the                                                                                                                                                                                        |

| Claim 13         | THE ESTÉE LAUDER COMPANIES, INC. (Virtual Try-on)                                                                  |
|------------------|--------------------------------------------------------------------------------------------------------------------|
| virtual-wearable | lipstick and/or foundation in real time in the main display portion. The main display portion provides a realistic |
| item moves       | experience as the lipstick and/or foundation stays constant on lips and/or face even when the user moves.          |
| within the main  |                                                                                                                    |
| display portion  | [VIRTUAL TRY-ON TOOL: PURE COLOR ENVY LIPSTICK   ESTEE LAUDER]                                                     |
| according to the | Try Before You Buy                                                                                                 |
| position and/or  | Try before tou buy                                                                                                 |
| orientation of   | Find your perfect shades right from the comfort of your home.                                                      |
| the user within  | [Link: https://www.esteelauder.com/virtually-try-on-lipstick]                                                      |
| the live video   | [ESTEE LAUDER – VIRTUAL TRY-ON HANDS ON TESTING]                                                                   |
| feed so that the | ESTEE ENOBER VIRTORE TRI-OR INCOS OR TESTING                                                                       |
| user appears to  |                                                                                                                    |
| be wearing the   |                                                                                                                    |
| first virtual-   |                                                                                                                    |
| wearable item in |                                                                                                                    |
| real time in the |                                                                                                                    |
| main display     |                                                                                                                    |
| portion; and     |                                                                                                                    |