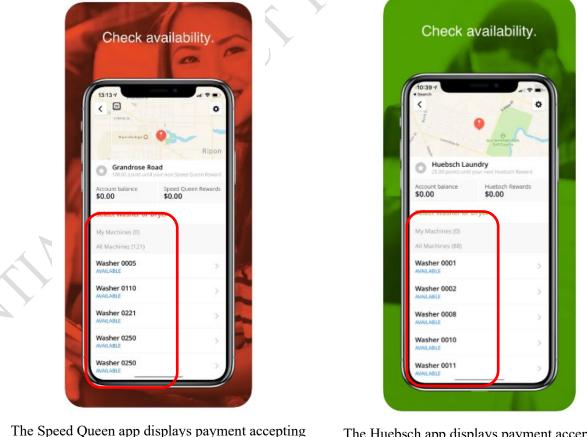

The Speed Queen app and the Huebsch app that is downloaded and installed on a mobile device displays a user interface on the display of the mobile device.

The user interface is configured by the Speed Queen and Huesbch app to display a visual indication of the one or more payment accepting units and accept user input to (i) receive selection by a user of the mobile device of an available payment accepting unit of the one or more payment accepting units. Specifically, the user interface of the Speed Queen app and the Huebsch app displays a visual indication of available washers and dryers that can be selected. *See, e.g.*, References 2 and 4.

he Speed Queen app displays payment accepting washers/dryers that can be selected. The Huebsch app displays payment accepting washers/dryers that can be selected.