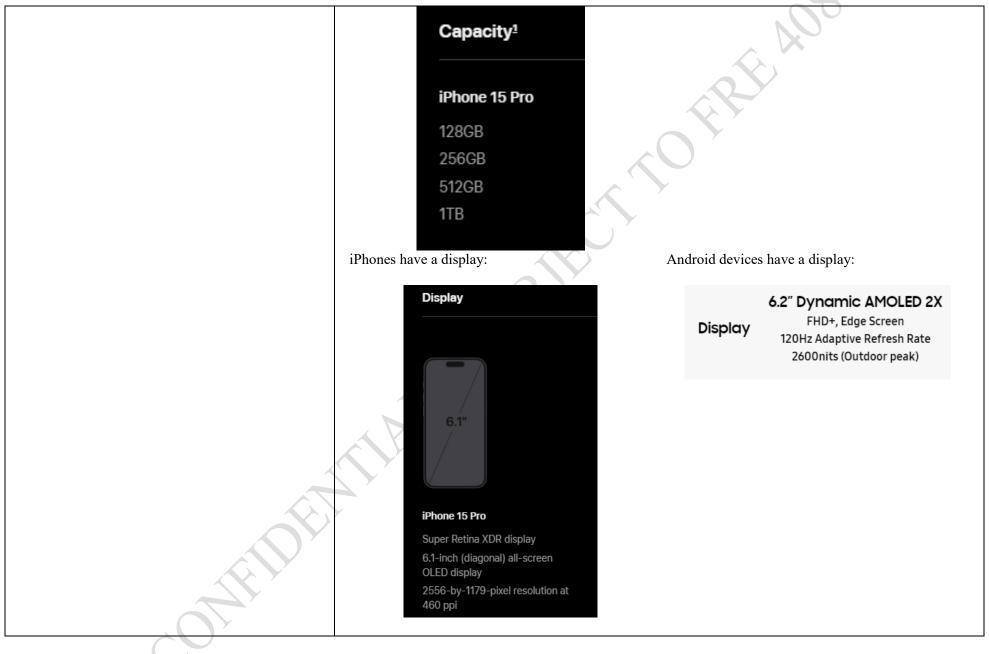

## Case 1:24-cv-00733-MN Document 18-1 Filed 10/04/24 Page 437 of 456 PageID #: 1408

|                                                                                                                                                                                                                                                                                                                                                                                                                                                                                     | iPhones have one or more radio (e.g., cellular,<br>Bluetooth, WIFI) transceivers:                                                                                                      | Android devices have one or more radio (e.g., cellular, Bluetooth, WIFI) transceivers:                                                                                                                                                            |  |
|-------------------------------------------------------------------------------------------------------------------------------------------------------------------------------------------------------------------------------------------------------------------------------------------------------------------------------------------------------------------------------------------------------------------------------------------------------------------------------------|----------------------------------------------------------------------------------------------------------------------------------------------------------------------------------------|---------------------------------------------------------------------------------------------------------------------------------------------------------------------------------------------------------------------------------------------------|--|
|                                                                                                                                                                                                                                                                                                                                                                                                                                                                                     | All models<br>5G (sub-6 GHz and mmWave) with 4x4 MIMO <sup>10</sup><br>Gigabit LTE with 4x4 MIMO and LAA <sup>10</sup><br>Wi-Fi 6E (802.11ax) with 2x2 MIMO <sup>11</sup>              | Cellular & 56<br>Wireless The latest network technology<br>with the power of 5G.3                                                                                                                                                                 |  |
|                                                                                                                                                                                                                                                                                                                                                                                                                                                                                     | Bluetooth 5.3<br>Second-generation Ultra Wideband chip <sup>12</sup><br>Thread networking technology<br>NFC with reader mode<br>Express Cards with power reserve                       |                                                                                                                                                                                                                                                   |  |
| identifying one or more payment accepting units<br>in proximity to the mobile device that are<br>available to accept payment from a mobile<br>payment application executing on the mobile<br>device, the identifying based at least in part on<br>an identifier corresponding to the one or more<br>payment accepting units, wherein the one or<br>more payment accepting units are payment<br>operated machines that accept payment for<br>dispensing of products and/or services; | device identifies one or more payment accepting<br>available to accept payment from a mobile payment<br>The payment accepting units are washers and/or of<br>Android device or iPhone. | ent application executing on the mobile device.<br>dryers, and the mobile device is the user's<br>st in part on an identifier corresponding to the<br>y, the apps identify washers and dryers with the<br>washers and dryers are payment operated |  |
|                                                                                                                                                                                                                                                                                                                                                                                                                                                                                     |                                                                                                                                                                                        |                                                                                                                                                                                                                                                   |  |
|                                                                                                                                                                                                                                                                                                                                                                                                                                                                                     | Page 5 of 13                                                                                                                                                                           |                                                                                                                                                                                                                                                   |  |