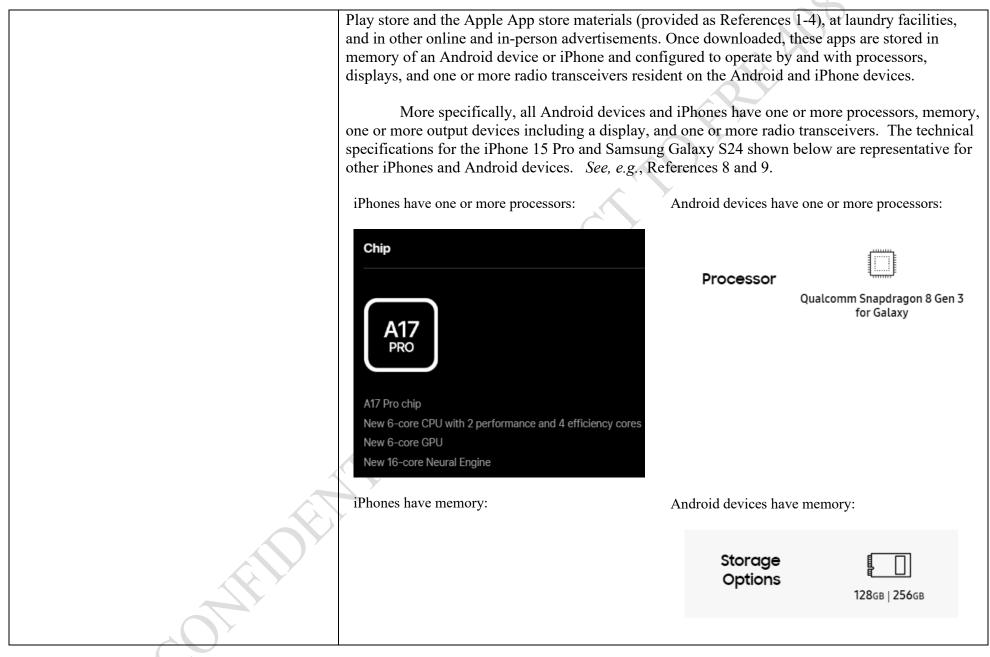

## Case 1:24-cv-00733-MN Document 18-1 Filed 10/04/24 Page 437 of 456 PageID #: 1408

|                                                                                                                                                                                                                                                                                                                                                                                                                                                                                     | iPhones have one or more radio (e.g., cellular,<br>Bluetooth, WIFI) transceivers:                                                                                                      | Android devices have one or more radio (e.g., cellular, Bluetooth, WIFI) transceivers:                                                                                                                                                            |  |
|-------------------------------------------------------------------------------------------------------------------------------------------------------------------------------------------------------------------------------------------------------------------------------------------------------------------------------------------------------------------------------------------------------------------------------------------------------------------------------------|----------------------------------------------------------------------------------------------------------------------------------------------------------------------------------------|---------------------------------------------------------------------------------------------------------------------------------------------------------------------------------------------------------------------------------------------------|--|
|                                                                                                                                                                                                                                                                                                                                                                                                                                                                                     | All models<br>5G (sub-6 GHz and mmWave) with 4x4 MIMO <sup>10</sup><br>Gigabit LTE with 4x4 MIMO and LAA <sup>10</sup><br>Wi-Fi 6E (802.11ax) with 2x2 MIMO <sup>11</sup>              | Cellular & 56<br>Wireless The latest network technology<br>with the power of 5G.3                                                                                                                                                                 |  |
|                                                                                                                                                                                                                                                                                                                                                                                                                                                                                     | Bluetooth 5.3<br>Second-generation Ultra Wideband chip <sup>12</sup><br>Thread networking technology<br>NFC with reader mode<br>Express Cards with power reserve                       |                                                                                                                                                                                                                                                   |  |
| identifying one or more payment accepting units<br>in proximity to the mobile device that are<br>available to accept payment from a mobile<br>payment application executing on the mobile<br>device, the identifying based at least in part on<br>an identifier corresponding to the one or more<br>payment accepting units, wherein the one or<br>more payment accepting units are payment<br>operated machines that accept payment for<br>dispensing of products and/or services; | device identifies one or more payment accepting<br>available to accept payment from a mobile payment<br>The payment accepting units are washers and/or of<br>Android device or iPhone. | ent application executing on the mobile device.<br>dryers, and the mobile device is the user's<br>st in part on an identifier corresponding to the<br>y, the apps identify washers and dryers with the<br>washers and dryers are payment operated |  |
|                                                                                                                                                                                                                                                                                                                                                                                                                                                                                     |                                                                                                                                                                                        |                                                                                                                                                                                                                                                   |  |
|                                                                                                                                                                                                                                                                                                                                                                                                                                                                                     | Page 5 of 13                                                                                                                                                                           |                                                                                                                                                                                                                                                   |  |