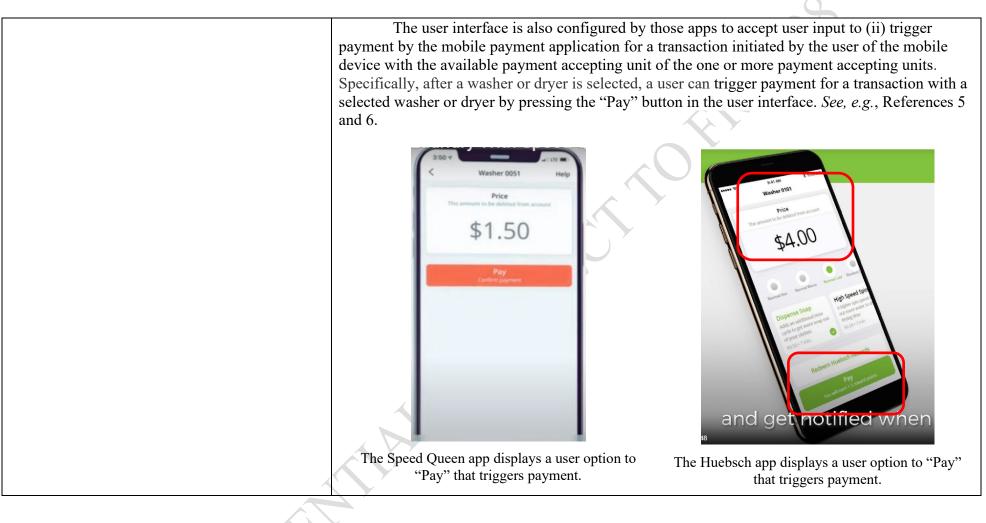

## CONFIDENTIAL – SUBJECT TO FRE 408 U.S. Patent Number 11,481,772 – Alliance Claim Infringement Chart

displaying a user interface of the mobile payment application on the display of the mobile device, the user interface being configured to display a visual indication of the one or more payment accepting units and accept user input to (i) receive selection by a user of the mobile device of an available payment accepting unit of the one or more payment accepting units and (ii) trigger payment by the mobile payment application for a transaction initiated by the user of the mobile device with the available payment accepting unit of the one or more payment accepting units;

The Speed Queen app and the Huebsch app that is downloaded and installed on a mobile device displays a user interface on the display of the mobile device.

The user interface is configured by the Speed Queen and Huesbch app to display a visual indication of the one or more payment accepting units and accept user input to (i) receive selection by a user of the mobile device of an available payment accepting unit of the one or more payment accepting units. Specifically, the user interface of the Speed Queen app and the Huebsch app displays a visual indication of available washers and dryers that can be selected. *See, e.g.*, References 2 and 4.

## **CONFIDENTIAL – SUBJECT TO FRE 408** U.S. Patent Number 11,481,772 – Alliance Claim Infringement Chart

11. The method of claim 1, wherein the user The Speed Queen app and the Huebsch app that is downloaded and installed on a mobile interface of the mobile payment application, device has a user interface that, after establishing the wireless communication path, includes a after establishing the wireless communication visual representation of the available payment accepting unit and an indication of a prepared balance. Specifically, the user interface includes the washer or dryer number identifier and an path, includes: a visual representation of the available payment indication of a balance due. accepting unit; In addition, the Speed Queen app and Huebsch app user interfaces each display a "Pay" an indication of a prepared balance; and an affordance that when slid, indicates the button that indicates the initiation of the transaction when pressed. That button performs initiation of the transaction: substantially the same function in substantially the same way to produce substantially the same result as the affordance recited in claim 11. Crown Packaging Tech., Inc. v. Rexam Beverage Can wherein the affordance is slid in response to receiving a user input of swipe on the affordance Co., 559 F.3d 1308, 1312 (Fed. Cir. 2009). In addition, the differences between the pressed button displayed on the display of the mobile device. and a swiped affordance would be regarded by a POSITA to be insubstantial. Catalina Marketing International, Inc. v. Coolsavings.com, Inc., 289 F.3d 801, 813 (Fed. Cir. 2002). Therefore, the Speed Queen app and Huebsche app infringe that element, at minimum, under the doctrine of equivalents. See, e.g., References 5 and 6. Washer 005 Price \$4.00 \$1.50

> The Speed Queen app displays a visual representation of the washer or dryer (i.e., "Washer 0051"), an indication of the balance due, and a user option to "Pay" that indicates the initiation of the transaction.