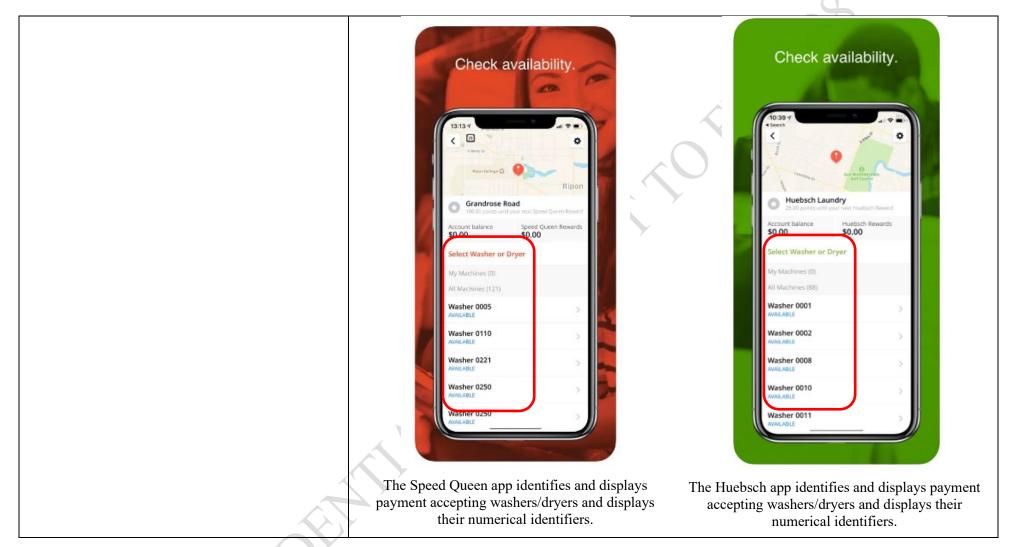

The Speed Queen app and the Huebsch app that is downloaded and installed on a mobile device displays a user interface on the display of the mobile device.

The user interface is configured by the Speed Queen and Huesbch app to display a visual indication of the one or more payment accepting units and accept user input to (i) receive selection by a user of the mobile device of an available payment accepting unit of the one or more payment accepting units. Specifically, the user interface of the Speed Queen app and the Huebsch app displays a visual indication of available washers and dryers that can be selected. *See, e.g.*, References 2 and 4.

he Speed Queen app displays payment accepting washers/dryers that can be selected. The Huebsch app displays payment accepting washers/dryers that can be selected.