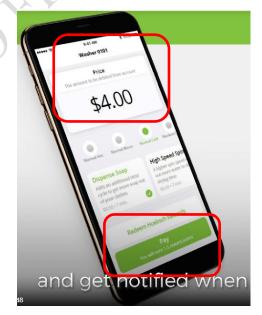

#### Case 1:24-cv-00733-MN Document 18-1 Filed 10/04/24 Page 441 of 456 PageID #: 1412

CONFIDENTIAL – SUBJECT TO FRE 408 U.S. Patent Number 11,481,772 – Alliance Claim Infringement Chart

establishing via the one or more radio transceivers a wireless communication path including the mobile device and the available payment accepting unit of the one or more payment accepting units; The Speed Queen app and the Huebsch app that is downloaded and installed on a mobile device establishes a wireless communication path including the mobile device and the available payment accepting unit of the one or more payment accepting units over the internet. That wireless communication path is established via a radio transceiver, such as a cellular or WIFI transceiver. *See, e.g.*, References 5 and 6.

The Speed Queen app establishes a wireless communication path including the mobile device and the available washer or dryer via a radio transceiver, such as a cellular or WIFI transceiver.

The Huebsch app establishes a wireless communication path including the mobile device and the available washer or dryer via a radio transceiver, such as a cellular or WIFI transceiver.