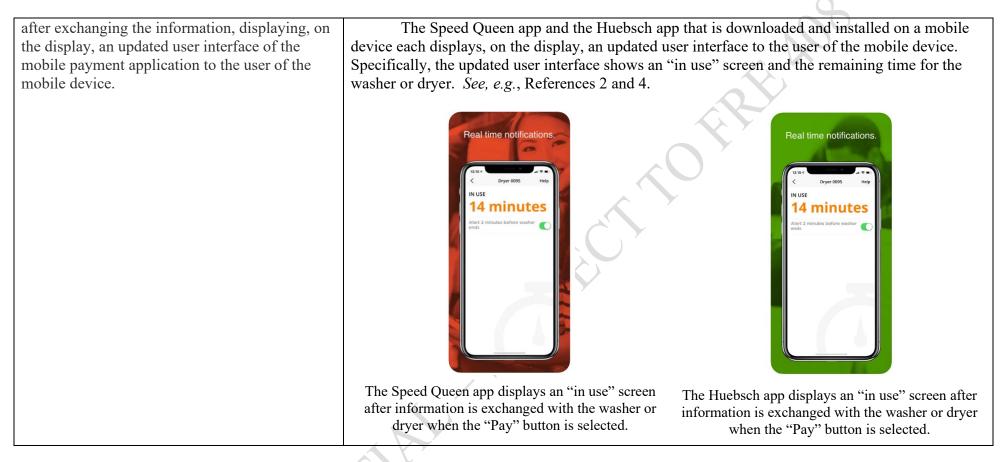

## CONFIDENTIAL – SUBJECT TO FRE 408 U.S. Patent Number 11,481,772 – Alliance Claim Infringement Chart

displaying a user interface of the mobile payment application on the display of the mobile device, the user interface being configured to display a visual indication of the one or more payment accepting units and accept user input to (i) receive selection by a user of the mobile device of an available payment accepting unit of the one or more payment accepting units and (ii) trigger payment by the mobile payment application for a transaction initiated by the user of the mobile device with the available payment accepting unit of the one or more payment accepting units;

The Speed Queen app and the Huebsch app that is downloaded and installed on a mobile device displays a user interface on the display of the mobile device.

The user interface is configured by the Speed Queen and Huesbch app to display a visual indication of the one or more payment accepting units and accept user input to (i) receive selection by a user of the mobile device of an available payment accepting unit of the one or more payment accepting units. Specifically, the user interface of the Speed Queen app and the Huebsch app displays a visual indication of available washers and dryers that can be selected. *See, e.g.*, References 2 and 4.