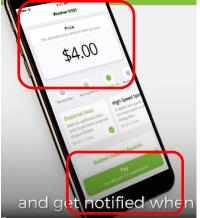

## **CONFIDENTIAL – SUBJECT TO FRE 408** U.S. Patent Number 11,481,772 – Alliance Claim Infringement Chart

11. The method of claim 1, wherein the user The Speed Queen app and the Huebsch app that is downloaded and installed on a mobile interface of the mobile payment application, device has a user interface that, after establishing the wireless communication path, includes a after establishing the wireless communication visual representation of the available payment accepting unit and an indication of a prepared balance. Specifically, the user interface includes the washer or dryer number identifier and an path, includes: a visual representation of the available payment indication of a balance due. accepting unit; In addition, the Speed Queen app and Huebsch app user interfaces each display a "Pay" an indication of a prepared balance; and an affordance that when slid, indicates the button that indicates the initiation of the transaction when pressed. That button performs initiation of the transaction: substantially the same function in substantially the same way to produce substantially the same result as the affordance recited in claim 11. Crown Packaging Tech., Inc. v. Rexam Beverage Can wherein the affordance is slid in response to receiving a user input of swipe on the affordance Co., 559 F.3d 1308, 1312 (Fed. Cir. 2009). In addition, the differences between the pressed button displayed on the display of the mobile device. and a swiped affordance would be regarded by a POSITA to be insubstantial. Catalina Marketing International, Inc. v. Coolsavings.com, Inc., 289 F.3d 801, 813 (Fed. Cir. 2002). Therefore, the Speed Queen app and Huebsche app infringe that element, at minimum, under the doctrine of equivalents. See, e.g., References 5 and 6. Washer 005 Price \$4.00 \$1.50

> The Speed Queen app displays a visual representation of the washer or dryer (i.e., "Washer 0051"), an indication of the balance due, and a user option to "Pay" that indicates the initiation of the transaction.