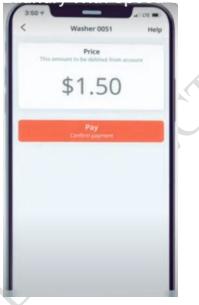

## CONFIDENTIAL – SUBJECT TO FRE 408 U.S. Patent Number 11,481,772 – Alliance Claim Infringement Chart

displaying a user interface of the mobile payment application on the display of the mobile device, the user interface being configured to display a visual indication of the one or more payment accepting units and accept user input to (i) receive selection by a user of the mobile device of an available payment accepting unit of the one or more payment accepting units and (ii) trigger payment by the mobile payment application for a transaction initiated by the user of the mobile device with the available payment accepting unit of the one or more payment accepting units;

## **CONFIDENTIAL – SUBJECT TO FRE 408** U.S. Patent Number 11,481,772 – Alliance Claim Infringement Chart

11. The method of claim 1, wherein the user The Speed Queen app and the Huebsch app that is downloaded and installed on a mobile interface of the mobile payment application, device has a user interface that, after establishing the wireless communication path, includes a after establishing the wireless communication visual representation of the available payment accepting unit and an indication of a prepared balance. Specifically, the user interface includes the washer or dryer number identifier and an path, includes: a visual representation of the available payment indication of a balance due. accepting unit; In addition, the Speed Queen app and Huebsch app user interfaces each display a "Pay" an indication of a prepared balance; and an affordance that when slid, indicates the button that indicates the initiation of the transaction when pressed. That button performs initiation of the transaction: substantially the same function in substantially the same way to produce substantially the same result as the affordance recited in claim 11. Crown Packaging Tech., Inc. v. Rexam Beverage Can wherein the affordance is slid in response to receiving a user input of swipe on the affordance Co., 559 F.3d 1308, 1312 (Fed. Cir. 2009). In addition, the differences between the pressed button displayed on the display of the mobile device. and a swiped affordance would be regarded by a POSITA to be insubstantial. Catalina Marketing International, Inc. v. Coolsavings.com, Inc., 289 F.3d 801, 813 (Fed. Cir. 2002). Therefore, the Speed Queen app and Huebsche app infringe that element, at minimum, under the doctrine of equivalents. See, e.g., References 5 and 6. Washer 005 Price \$4.00 \$1.50

The Huebsch app displays a visual representation of the washer or dryer (i.e., "Washer 0101"), an indication of the balance due, and a user option to "Pay" that indicates the initiation of the transaction.