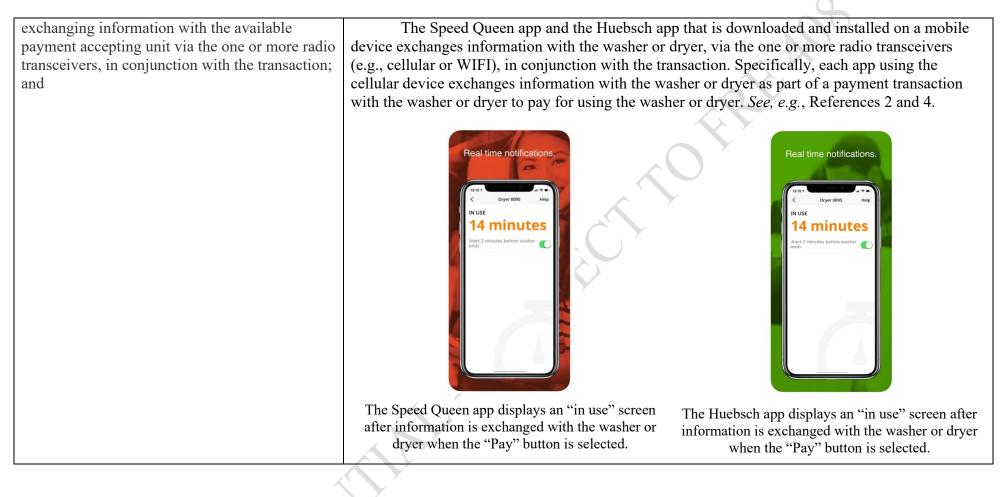

## Case 1:24-cv-00733-MN Document 18-1 Filed 10/04/24 Page 433 of 456 PageID #: 1404

| Claim Language                                                                          | Infringement                                                                                                                                                                                                                                                                                                                                                                                                                                                                                                                                                                                                                                                                                                                                                                                                                                          |
|-----------------------------------------------------------------------------------------|-------------------------------------------------------------------------------------------------------------------------------------------------------------------------------------------------------------------------------------------------------------------------------------------------------------------------------------------------------------------------------------------------------------------------------------------------------------------------------------------------------------------------------------------------------------------------------------------------------------------------------------------------------------------------------------------------------------------------------------------------------------------------------------------------------------------------------------------------------|
| 1. A method of presenting representations of payment accepting unit events, comprising: | Alliance directly infringes Claim 11 under 35 U.S.C. § 271(a) when it operates a mobile device to carry out a method of presenting representations of payment accepting unit events as recited in claim 11 of the '772 Patent, which depends on independent claim 1. Specifically, Alliance installs and operates the "Speed Queen" and the "Huebsch" apps Android devices and iPhones to carry out the method recited in claim 11.                                                                                                                                                                                                                                                                                                                                                                                                                   |
|                                                                                         | Alliance also induces infringement of the '772 patent under 35 U.S.C. § 271(b) by actively encouraging infringement by its business partners and customers. Specifically, Alliance intends to cause its business partners and customers to infringe by actively encouraging them to download the Speed Queen app and Huebsch app from the Google Play store and the Apple App store to a mobile device and actively encouraging them to then use those applications to carry out the method recited in claim 11 of the '772 Patent. Alliance does so with knowledge that the acts it encourages result in direct infringement of the '772 Patent by its business partners and customers.                                                                                                                                                              |
|                                                                                         | Alliance also contributes to infringement of the '772 patent under 35 U.S.C. § 271(c) because the Speed Queen app and Huebsch app are each a component of a patented machine or an apparatus (a mobile device in combination with the installed apps) used in practicing a patented process, constituting a material part of PayRange's invention, with Alliance knowing that the apps are especially made or especially adapted to be installed on the mobile devices for use in infringement of claim 11 of the '772 Patent. The Speed Queen app and the Huebsch app have no substantial non-infringing uses.                                                                                                                                                                                                                                       |
| HIDE                                                                                    | More specifically, Alliance developed, tested, operated, and placed the Speed Queen and Huebsch apps on the Google Play store and the Apple App store. <i>See, e.g.</i> , References 1-4. Alliance encourages its business partners and customers to download those applications on Android devices and iPhones and instructs them to carry out the method recited by claim 11 on its websites (for example, <u>https://speedqueenlaundry.com/app/</u> , provided herewith as Reference 10 and <u>https://huebsch.com/command/customer-app/</u> , provided herewith as Reference 7), in videos (for example, the instructional YouTube videos provided herewith as References 5 and 6), in Google Play store and the Apple App store materials (provided as References 1-4), at laundry facilities, and in other online and in-person advertisements. |