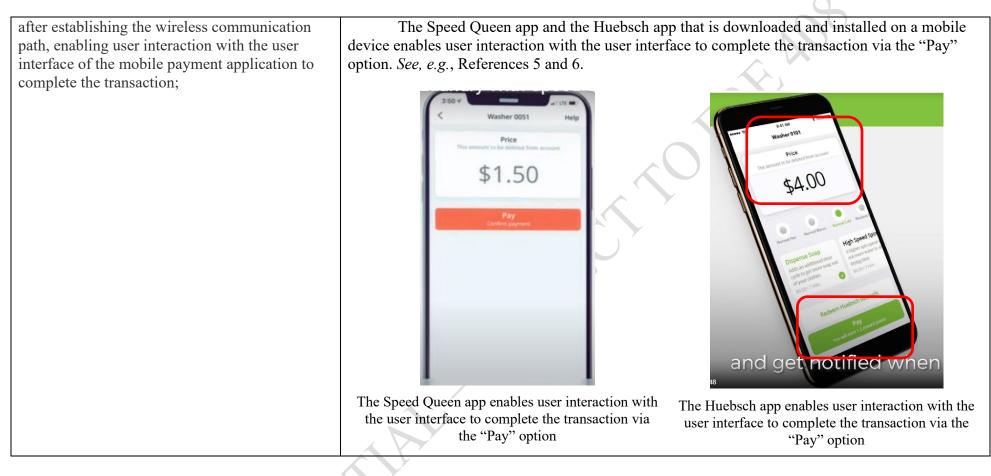

#### Case 1:24-cv-00733-MN Document 18-1 Filed 10/04/24 Page 441 of 456 PageID #: 1412

CONFIDENTIAL – SUBJECT TO FRE 408 U.S. Patent Number 11,481,772 – Alliance Claim Infringement Chart

establishing via the one or more radio transceivers a wireless communication path including the mobile device and the available payment accepting unit of the one or more payment accepting units; The Speed Queen app and the Huebsch app that is downloaded and installed on a mobile device establishes a wireless communication path including the mobile device and the available payment accepting unit of the one or more payment accepting units over the internet. That wireless communication path is established via a radio transceiver, such as a cellular or WIFI transceiver. *See, e.g.*, References 5 and 6.

The Speed Queen app establishes a wireless communication path including the mobile device and the available washer or dryer via a radio transceiver, such as a cellular or WIFI transceiver.

The Huebsch app establishes a wireless communication path including the mobile device and the available washer or dryer via a radio transceiver, such as a cellular or WIFI transceiver.